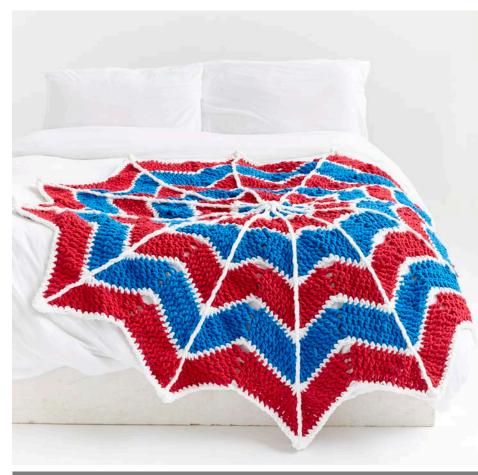

# **BERNAT** SPIDERWEB CROCHET BLANKET

## MEASUREMENT

Approx 55" [139.5 cm] in diameter.

#### INSTRUCTIONS

Stripe Pat With A: 3 rnds. With C: 1 rnd. With B: 3 rnds. With C: 1 rnd. These 8 rnds form Stripe Pat.

**Note:** Ch 3 at beg of rnd counts as dc.

With A, ch 4. Join with sl st to first ch to form ring. See diagram on page 3.

Cont in pat as established, alternating each dc rnd with Double Shell in next ch-2 sp or V-st in next ch-2 sp and working sc rnd every 4th rnd, until work measures approx 55" [139.5 cm] in diameter ending with C rnd of Stripe Pat. Fasten off.

# Surface crochet "spokes":

With RS facing, join C with sl st to any ch-2 sp of final rnd.

Working toward center of Blanket, ch 1. SI st in next ch-2 sp of previous rnd. Ch 2. SI st in next ch-2 sp of previous rnd. Cont working sl sts in ch-2 sps, working ch-1 over sc rnds and ch-2 over dc rnds to center of Blanket and across to opposite point.

Rep around until 12 "spokes" have been created.