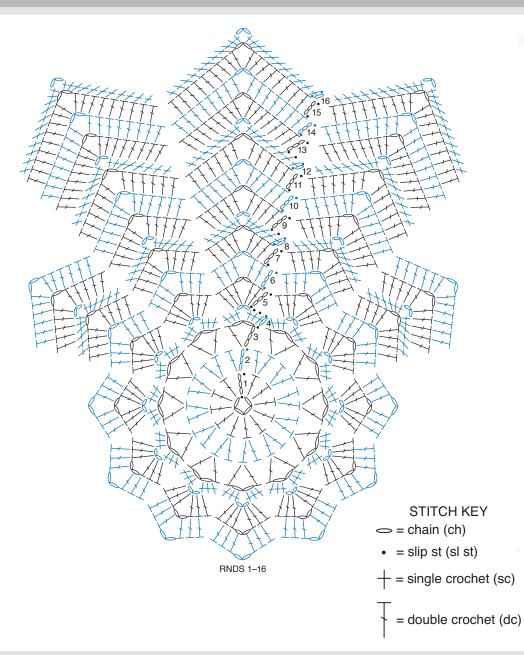

#### INSTRUCTIONS

Stripe Pat With A: 3 rnds. With C: 1 rnd. With B: 3 rnds. With C: 1 rnd. These 8 rnds form Stripe Pat.

**Note:** Ch 3 at beg of rnd counts as dc.

With A, ch 4. Join with sl st to first ch to form ring. See diagram on page 3.

**1st rnd:** Ch 3. Work 11 dc in ring. Join with sl st to top of ch-3. 12 dc. **2nd rnd:** Ch 3. 1 dc in same sp as last sl st. 2 dc in each dc around. Join with sl st to top of ch-3. 24 dc. **3rd rnd:** Ch 5 (counts as dc and ch 2). 1 dc in same sp as last sl st. \*Skip next dc. (*1 dc. Ch 2. 1 dc*) in *next dc* – V-st made. Rep from \* to last dc. Skip last dc. Join with sl st to 3rd ch of ch-4. 12 V-sts. Fasten off.

**4th rnd:** Join C with sl st to first ch-2 sp. Ch 1. (3 sc. Ch 2. 3 sc) in same sp – Triple Shell made. \*Triple Shell in next ch-2 sp. Rep from \* around. Join with sl st to first sc. Fasten off.

**Yarnspirations**<sup>m</sup>

# **BERNAT** SPIDERWEB CROCHET BLANKET

**5th rnd:** Join B with sl st in 3rd sc of last rnd. Ch 3. (2 dc. Ch 2. 2 dc) in next ch-2 sp – Double Shell made. 1 dc in next sc. Skip next 2 sc. \*Skip next 2 sc. 1 dc in next sc. Double Shell in next ch-2 sp. 1 dc in next sc. Skip next 2 sc. Rep from \* around. Join with sl st to top of ch-3.

**6th rnd:** SI st in next dc. Ch 3. 1 dc in next dc. V st in next ch-2 sp. 1 dc in each of next 2 dc. Skip next 2 dc. \*1 dc in each of next 2 dc. V-st in next ch-2 sp. 1 dc in each of next 2 dc. Skip next 2 dc. Rep from \* around. Join with sI st to top of ch-3.

7th rnd: SI st in next dc. Ch 3. 1 dc in next dc. Double Shell in next ch-2 sp. 1 dc in each of next 2 dc. Skip next 2 dc. \*1 dc in each of next 2 dc. Double shell in next ch-2 sp. 1 dc in each of next 2 dc. Skip next 2 dc. Rep from \* around. Join with sl st to top of ch-3. Fasten off. **8th rnd:** Join C with sl st to 2nd dc of rnd. Ch 1. 1 sc in same sp as last sl st. 1 sc in each of next 2 dc. Triple Shell in next ch-2 sp. 1 sc in each of next 3 dc. Skip next 2 dc. \*1 sc in each of next 3 dc. Triple shell in next ch-2 sp. 1 sc in each of next 3 dc. Skip next 2 dc. Rep from \* around. Join with sl st to first sc. Fasten off.

**9th rnd:** Join A with sl st to 3rd sc of rnd. Ch 3. 1 dc in each of next 3 sc. V-st in next ch-2 sp. 1 dc in each of next 4 sc. Skip next 4 sc. \*1 dc in each of next 4 sc. V-st in next ch-2 sp. 1 dc in each of next 4 sc. Skip next 4 sc. Rep from \* around. Join with sl st to top of ch-3.

**10th rnd:** SI st in next dc. Ch 3. 1 dc in each of next 3 dc. Double Shell in next ch-2 sp. 1 dc in each of next 4 dc. Skip next 2 dc. \*1 dc in each of next 4 dc. Double shell in next ch-2 sp. 1 dc in each of next dc 4 dc. Skip next 2 dc. Rep from \* around. Join with sI st to top of ch-3.

11th rnd: SI st in next dc. Ch 3. 1 dc in each of next 4 dc. V-st in next ch-2 sp. 1 dc in each of next 5 dc. Skip next 2 dc. \*1 dc in each of next 5 dc. V-st in next ch-2 sp. 1 dc in each of next 5 dc. Skip next 2 dc. Rep from \* around. Join with sl st to top of ch-3. Fasten off. 12th rnd: Join C with sl st in 2nd dc of last rnd. Ch 1. 1 sc in same sp as last sl st. 1 sc in each of next 4 dc. Triple Shell in next ch-2 sp. 1 sc in each of next 5 dc. Skip next 2 dc. \*1 sc in each of next 5 dc. Triple Shell in next ch-2 sp. 1 sc in each of next 5 dc. Skip next 2 dc. Rep from \* around. Join with sl st to first sc. Fasten off.

**13th rnd:** Join B with sl st in 3rd sc of rnd. Ch 3. 1 dc in each of next 5 sc. Double Shell in next ch-2 sp. 1 dc in each of next 6 sc. Skip next 4 sc. \*1 dc in each of next 6 sc. Double Shell in next ch-2 sp. 1 dc in each of next 6 sc. Skip next 4 sc. Rep from \* around. Join with sl st to top of ch-3.

**14th rnd:** SI st in next dc. Ch 3. 1 dc in each of next 6 dc. V st in next ch-2 sp. 1 dc in each of next 7 dc. Skip next 2 dc. \*1 dc in each of next 7 dc. V-st in next ch-2 sp. 1 dc in each of next 7 dc. Skip next 2 dc. Rep from \* around. Join with sI st to top of ch-3.

**15th rnd:** SI st in next dc. Ch 3. 1 dc in each of next 6 dc. Double Shell in next ch-2 sp. 1 dc in each of next 7 dc. Skip next 2 dc. \*1 dc in each of next 7 dc. Double shell in next ch-2 sp. 1 dc in each of next 7 dc. Skip next 2 dc. Rep from \* around. Join with sl st to top of ch-3. Fasten off.

**16th rnd:** Join C with sl st in 2nd dc of rnd. Ch 1. 1 sc in same sp as last sl st. 1 sc in each of next 7 dc. Triple Shell in next ch-2 sp. 1 sc in each of next 8 dc. Skip next 2 dc. \*1 sc in each of next 8 dc. Triple Shell in next ch-2 sp. 1 sc in each of next 8 dc. Skip next 2 dc. Rep from \* around. Join with sl st to first sc. Fasten off.