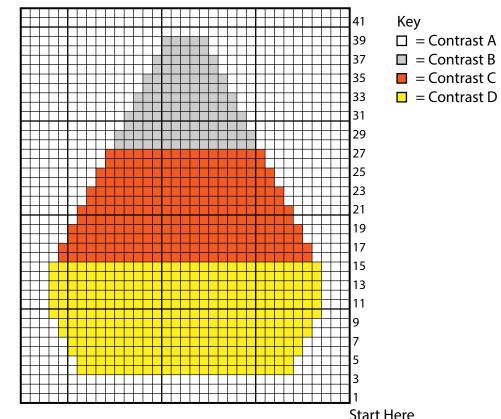

# **INSTRUCTIONS** Notes

- If following graph instead of written pattern, each pixel square is equal to 1 sc.
- When joining new color, work to last 2 loops on hook of last st. Draw new color through 2 loops, then proceed in new color.
- Carry color not in use across top of previous row and work sts around it to prevent stranding.

**FRONT AND BACK** (Make alike) With A, ch 36. See chart on page 2. **1st row:** 1 sc in 2nd ch from hook. 1 sc in each ch to end of ch. Turn. 35 sc.

**St(s)** = Stitch(es)

2nd and 3rd rows: 1 sc in each sc across. Turn. 35 sc. 4th and 5th rows: With A, ch 1. 1 sc in each of first 6 sc. With D, 1 sc in each of next 23 sc. With A. 1 sc in each of last 6 sc. Ch 1. Turn. 6th and 7th rows: With A, ch 1. 1 sc in each of first 5 sc. With D, 1 sc in each of next 25 sc. With A. 1 sc in each of last 5 sc. Ch 1. Turn. 8th and 9th rows: With A, ch 1. 1 sc in each of first 4 sc. With D, 1 sc in each of next 27 sc. With A, 1 sc in each of last 4 sc. Turn. 10th to 15th rows: With A, ch 1. 1 sc in each of first 3 sc. With D, 1 sc in each of next 29 sc. With A, 1 sc in each of last 3 sc. Turn. 16th and 17th rows: With A. ch 1.1 sc in each of first 4 sc. With

C, 1 sc in each of next 27 sc. With A, 1 sc in each of last 4 sc. Turn. 18th and 19th rows: With A. ch 1, 1 sc in each of first 5 sc. With C. 1 sc in each of next 25 sc. With A, 1 sc in each of last 5 sc. Turn.

### BERNAT CROCHET CANDY CORN TRICK-OR-TREAT BAG | CROCHET

20th and 21st rows: With A, ch 1. 1 sc in each of first 6 sc. With C. 1 sc in each of next 23 sc. With A, 1 sc in each of last 6 sc. Turn. 22nd and 23rd rows: With A, ch 1, 1 sc in each of first 7 sc. With C. 1 sc in each of next 21 sc. With A, 1 sc in each of last 7 sc. Turn. 24th and 25th rows: With A. ch 1.1 sc in each of first 8 sc. With C, 1 sc in each of next 19 sc. With A, 1 sc in each of last 8 sc. Turn. 26th and 27th rows: With A, ch 1.1 sc in each of first 9 sc. With C, 1 sc in each of next 17 sc. With A, 1 sc in each of last 9 sc. Turn. 28th and 29th rows: With A. ch 1, 1 sc in each of first 10 sc. With B, 1 sc in each of next 15 sc. With A, 1 sc in each of last 10 sc. Turn. **30th and 31st rows:** With A, ch 1.

1 sc in each of first 11 sc. With B. 1 sc in each of next 13 sc. With A. 1 sc in each of last 11 sc. Turn.

32nd and 33rd rows: With A. ch 1. 1 sc in each of first 12 sc. With B. 1 sc in each of next 11 sc. With A. 1 sc in each of last 12 sc. Turn.

34th and 35th rows: With A. ch 1, 1 sc in each of first 13 sc. With B, 1 sc in each of next 9 sc. With A, 1 sc in each of last 13 sc. Turn.

36th and 37th rows: With A. ch 1, 1 sc in each of first 14 sc. With B, 1 sc in each of next 7 sc. With A, 1 sc in each of last 14 sc. Turn.

38th and 39th rows: With A. ch 1, 1 sc in each of first 15 sc. With B, 1 sc in each of next 5 sc. With A, 1 sc in each of last 15 sc. Turn.

With A only, proceed as follows: **40th to 42nd rows:** With A, ch 1. 1 sc in each sc to end of row. Turn. 43rd row: Ch 1. 1 sc in each of first 10 sc. Ch 15. Skip next 15 sc. 1 sc in each of last 10 sc. Turn. 44th row: Ch 1. 1 sc in each sc and ch to end of row. Turn. 35 sc. 45th row: Ch 1. 1 sc in each sc to end of row. Turn. 46th row: SI st in each sc to end