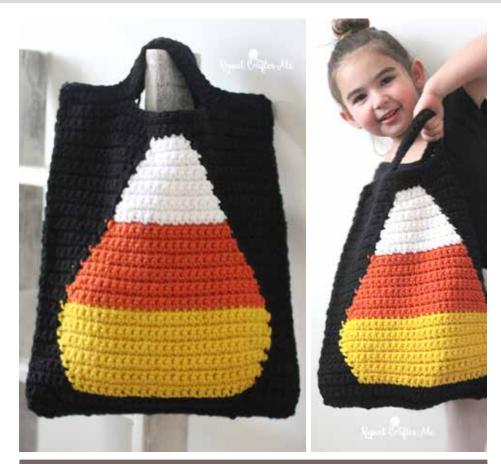

### BERNAT CROCHET CANDY CORN TRICK-OR-TREAT BAG | CROCHET

## **MEASUREMENTS**

Approx 16" [40.5 cm] tall x 14" [35.5 cm] wide.

**FRONT AND BACK** (Make alike) With A, ch 36. See chart on page 2. **1st row:** 1 sc in 2nd ch from hook. 1 sc in each ch to end of ch. Turn. 35 sc.

**St(s)** = Stitch(es)

2nd and 3rd rows: 1 sc in each sc across. Turn. 35 sc. 4th and 5th rows: With A, ch 1. 1 sc in each of first 6 sc. With D, 1 sc in each of next 23 sc. With A. 1 sc in each of last 6 sc. Ch 1. Turn. 6th and 7th rows: With A, ch 1. 1 sc in each of first 5 sc. With D, 1 sc in each of next 25 sc. With A. 1 sc in each of last 5 sc. Ch 1. Turn. 8th and 9th rows: With A, ch 1. 1 sc in each of first 4 sc. With D, 1 sc in each of next 27 sc. With A, 1 sc in each of last 4 sc. Turn. 10th to 15th rows: With A, ch 1. 1 sc in each of first 3 sc. With D, 1 sc in each of next 29 sc. With A, 1 sc in each of last 3 sc. Turn. 16th and 17th rows: With A. ch 1.1 sc in each of first 4 sc. With

### FINISHING

With WS of Front and Back together, join with sl st along edges. Leave top handle portion open. Weave in ends.