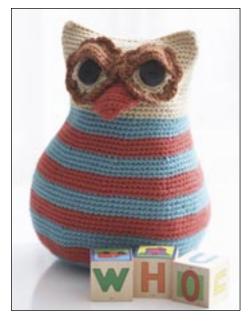

BERNAT® SATIN
OWL TOY (TO CROCHET)

### **MEASUREMENT**

Approx 10 ins [25.5 cm] high.

### **FINISHING**

Sew buttons to Eyes. Sew Eyelids onto Eyes. Attach Beak to front of Body. Sew on Eyes as shown in picture.

P.O. Box 40, Listowel ON N4W 3H3 "home style... life style... your style."