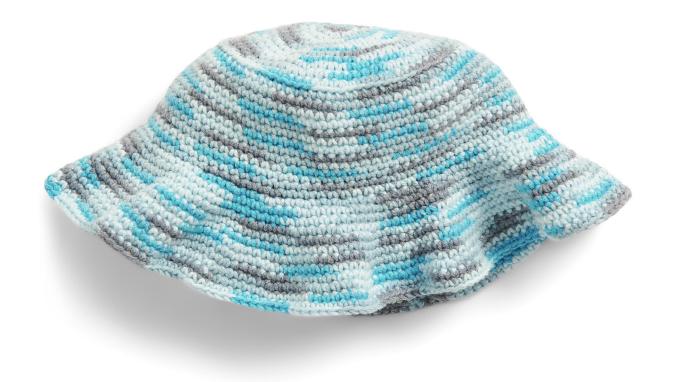

**BERNAT EASY CROCHET BABY BUCKET HAT** 

**BRC0216-033199M** | June 8, 2022

#### **MATERIALS**

Bernat® Softee® Cotton™ (4.2 oz/120 g; 254 yds/232 m)

Blue Waves (69025)

1 ball

Size U.S. E/4 (3.5 mm) crochet hook or size needed to obtain gauge. Yarn needle. 2 stitch markers.