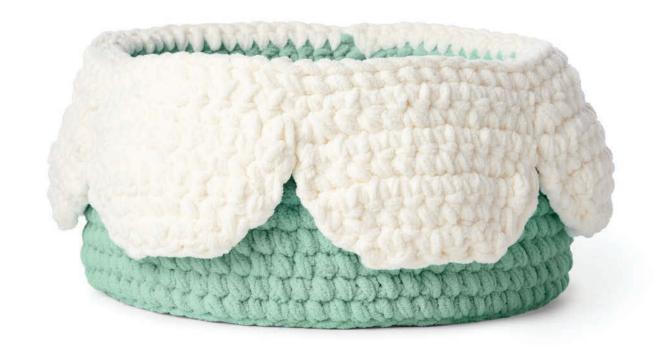

# BERNAT CROCHET PETAL BASKET

### **MEASUREMENTS**

**Sc** = Single crochet

Approx 10" [25.5 cm] diameter x 6" [15 cm] high.

## Basket

With 2 strands of A held tog, ch 2. **1st rnd:** 8 sc in 2nd ch from hook. Join with sl st to first sc.

**2nd rnd:** Ch 1. 2 sc in each sc around. Join with sl st to first sc. 16 sc.

**3rd rnd:** Ch 1. \*2 sc in next sc. 1 sc in next sc. Rep from \* around. Join with sl st to first sc. 24 sc.

## **Second through Sixth Petals:**

With RS facing, join 2 strands of B with sl st to first unworked st of last rnd of Basket. Work 1st to 6th rows as given for First Petal.

BRC0204-028720M | March 2, 2020 CROCHET PETAL BASKET 2 of 2