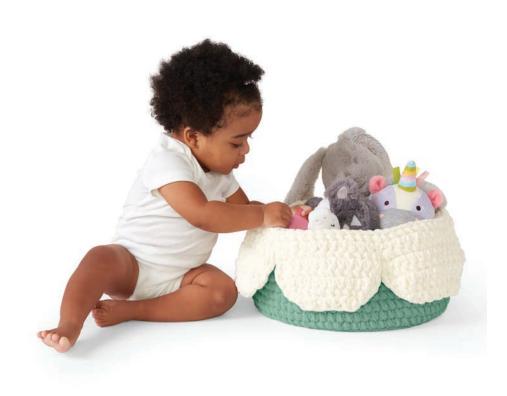

# BERNAT CROCHET PETAL BASKET

### **MEASUREMENTS**

**Sc** = Single crochet

Approx 10" [25.5 cm] diameter x 6" [15 cm] high.