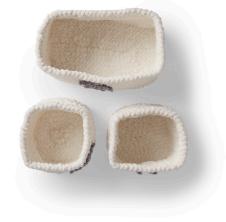

### **MEASUREMENTS**

**Square:** Approx 5½" x 5½" x 5½" [14 x 14 x 14 cm].

Rectangular: Approx 5½" x 11" x 5½" [14 x 28 x 14 cm].

## **Square Basket**

With MC and larger hook, ch 2.

1st rnd: 8 sc in 2nd ch from hook. Join with sl st to first sc. 8 sc.

2nd rnd: Ch 1. 2 sc in each sc around. Join with sl st to first sc. 16 sc.

3rd rnd: Ch 1. 3 sc in first sc. 1 sc in each of next 3 sc. \*3 sc in next sc. 1 sc in each of next 3 sc.

### **Rectangular Basket**

With MC and larger hook, ch 17. **1st rnd:** 1 sc in 2nd ch from hook. 1 sc in each of next 14 ch. 3 ch in last ch. Working across opposite side of foundation ch, 1 sc in each of next 14 ch. 2 sc in last ch. Join with sl st to first sc. 34 sc.