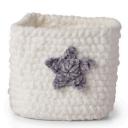

#### BERNAT **CROCHET NURSERY STORAGE BASKET SET | CROCHET**

### **MEASUREMENTS**

**Square:** Approx 5½" x 5½" x 5½" [14 x 14 x 14 cm].

Rectangular: Approx 5½" x 11" x 5½" [14 x 28 x 14 cm].

**Star Applique** (make 1 per Basket) With A and smaller hook, ch 4. Join with sl st to first ch to form ring.

**1st rnd:** Ch 3 (counts as dc). 14 dc in ring. Join with sl st to top of ch-3.

2nd rnd: \*Ch 5. 1 sc in 2nd ch from hook. 1 hdc in next ch. 1 dc in next ch. 1 tr in next ch. Skip next 2 dc. Sl st in next dc. Rep from \* around. Fasten off.

#### **FINISHING**

Sew Star to Basket as seen in picture.

**Reverse Sc** 