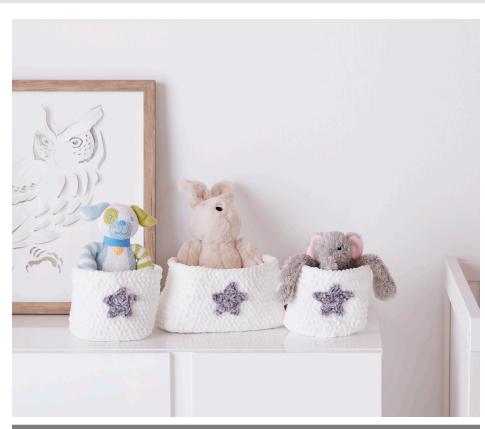

#### BERNAT **CROCHET NURSERY STORAGE BASKET SET | CROCHET**

### **MEASUREMENTS**

**Square:** Approx 5½" x 5½" x 5½" [14 x 14 x 14 cm].

Rectangular: Approx 5½" x 11" x 5½" [14 x 28 x 14 cm].

#### **FINISHING**

Sew Star to Basket as seen in picture.

**Reverse Sc** 