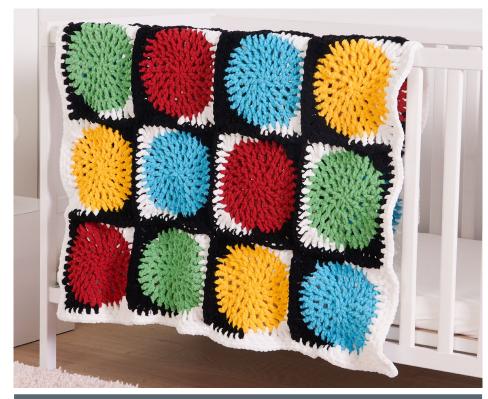

## **BERNAT** CONNECT THE CROCHET DOTS BLANKET

#### MATERIALS

| <b>Bernat<sup>®</sup> Baby Blanket™</b> (300 g/10.5 oz; 220 yds/201 m) |        |
|------------------------------------------------------------------------|--------|
| Contrast A White (04005)                                               | 1 ball |
| Contrast B Licorice (04919)                                            | 1 ball |
| Contrast C Race Car Red (04920)                                        | 1 ball |
| Contrast D Baby Teal (04734)                                           | 1 ball |
| Contrast E Green (04922)                                               | 1 ball |
| Contrast F School Bus Yellow (04921)                                   | 1 ball |

#### **MEASUREMENTS**

Approx 42 x 52" [106.5 x 132 cm].

#### MOTIF

With Color 1, ch 5. See diagram on page 2.

Make 20 Motifs: 5 each with C, D, E and F as Color 1.

**1st rnd:** 1 dc in 5th ch from hook (counts as 1 dc. Ch 1. 1 dc). Ch 1. (1 dc. Ch 1) 6 times in same 5th ch from hook. Join with sl st to 4th ch. 8 dc and 8 ch-1 sps.

#### FINISHING

Following diagram, join Motifs tog as follows: With RS facing of 2 Motifs tog, join B or A with sl st to corner ch-1 sp. \*Ch 1. Sl st in next ch-1 sp, working through both thicknesses. Rep from \* to next corner ch-1 sp. Fasten off. Join 5 Motifs into a strip.

Join strips as follows: With RS facing of 2 strips tog, join B or A with sl st to corner ch-1 sp. \*Ch 1. Sl st in next ch-1 sp, working through both thicknesses. Rep from \* to next corner ch-1 sp at end of strip. Fasten off.

**Edging:** With RS facing, join A with sl st to any ch-1 sp corner. **1st rnd:** Ch 1. 1 sc in same sp as sl st. [\*Ch 1. 1 sc in next ch-1 sp. Rep from \* to next corner ch-1 sp. Ch 1. (1 sc. Ch 2. 1 sc) in next corner ch-1 sp] 3 times. \*\*Ch 1. 1 sc in next ch-1 sp. Rep from \*\* to last corner ch-1 sp. Ch 1. 1 sc in same ch-1 corner sp as first sc. Join with hdc to first sc.