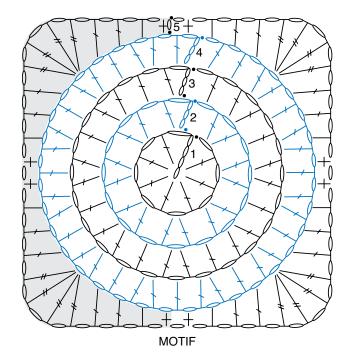

#### MOTIF

With Color 1, ch 5. See diagram on page 2.

Make 20 Motifs: 5 each with C, D, E and F as Color 1.

**1st rnd:** 1 dc in 5th ch from hook (counts as 1 dc. Ch 1. 1 dc). Ch 1. (1 dc. Ch 1) 6 times in same 5th ch from hook. Join with sl st to 4th ch. 8 dc and 8 ch-1 sps.

2nd rnd: SI st in next ch-1 sp. Ch 4. 1 dc in same sp as last sl st (counts as dc, ch 1, dc). Ch 1. \*(1 dc. Ch 1) twice in next ch-1 sp. Rep from \* around. Join with sl st to 3rd ch of ch-4. 16 dc and 16 ch-1 sps. **3rd rnd:** Sl st in next ch-1 sp. Ch 4 (counts as 1 dc. Ch 1). 1 dc in same sp as last sl st. Ch 1. \*1 dc in next ch-1 sp. Ch 1. (1 dc. Ch 1) twice in next ch-1 sp. Rep from \* to last ch-1 sp. 1 dc in next ch-1 sp. Ch 1. Join with sl st to 3rd ch of ch-4. 24 dc and 24 ch-1 sps. 4th rnd: SI st in next ch-1 sp. Ch 4 (counts as 1 dc. Ch 1). 1 dc in same sp as last sl st. Ch 1. \*(1 dc. Ch 1) twice in next ch-1 sp. 1 dc in next ch-1 sp. Ch 1. Rep from \*

For accessibility support, please contact customer care at 1-888-368-8401 or access@yarnspirations.com.

ch-4. 36 dc and 36 ch-1 sps.

to last ch-1 sp. 1 dc in last ch-1 sp.

Ch 1. Join with sl st to 3rd ch of

## **BERNAT** CONNECT THE CROCHET DOTS BLANKET

**5th rnd:** Join B with sl st to any ch-1 sp. Ch 1. 1 sc in same sp as sl st. \*Ch 1. 1 hdc in next ch-1 sp. (Ch 1. 1 dc in next ch-1 sp) twice. (Ch 1. 1 tr) 4 times in next ch-1 sp. (Ch 1. 1 dc in next ch-1 sp) twice. Ch 1. 1 hdc in next ch-1 sp. \*\* (Ch 1. 1 sc in next ch-1 sp) twice. Rep from \* to \*\* once. Ch 1. 1 sc in next ch-1 sp. \*\*\* With A, ch 1. 1 sc in next ch-1 sp. Rep from \* to \*\*\*. Join with sl st to first sc. Fasten off.