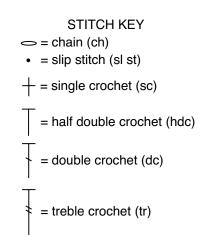

#### ABBREVIATIONS

Approx = Approximately Ch = Chain(s) Dc = Double crochet Hdc = Half double crochet Rep = Repeat Rnd(s) = Round(s) RS = Right side Sc = Single crochet Sl st = Slip stitch Sp(s) = Space(s) Tog = Together Tr = Treble crochet

#### MOTIF

With Color 1, ch 5. See diagram on page 2.

Make 20 Motifs: 5 each with C, D, E and F as Color 1.

**1st rnd:** 1 dc in 5th ch from hook (counts as 1 dc. Ch 1. 1 dc). Ch 1. (1 dc. Ch 1) 6 times in same 5th ch from hook. Join with sl st to 4th ch. 8 dc and 8 ch-1 sps.

2nd rnd: SI st in next ch-1 sp. Ch 4. 1 dc in same sp as last sl st (counts as dc, ch 1, dc). Ch 1. \*(1 dc. Ch 1) twice in next ch-1 sp. Rep from \* around. Join with sl st to 3rd ch of ch-4. 16 dc and 16 ch-1 sps. **3rd rnd:** Sl st in next ch-1 sp. Ch 4 (counts as 1 dc. Ch 1). 1 dc in same sp as last sl st. Ch 1. \*1 dc in next ch-1 sp. Ch 1. (1 dc. Ch 1) twice in next ch-1 sp. Rep from \* to last ch-1 sp. 1 dc in next ch-1 sp. Ch 1. Join with sl st to 3rd ch of ch-4. 24 dc and 24 ch-1 sps. 4th rnd: SI st in next ch-1 sp. Ch 4 (counts as 1 dc. Ch 1). 1 dc in same sp as last sl st. Ch 1. \*(1 dc. Ch 1) twice in next ch-1 sp. 1 dc in next ch-1 sp. Ch 1. Rep from \*

## **BERNAT** CONNECT THE CROCHET DOTS BLANKET

**5th rnd:** Join B with sl st to any ch-1 sp. Ch 1. 1 sc in same sp as sl st. \*Ch 1. 1 hdc in next ch-1 sp. (Ch 1. 1 dc in next ch-1 sp) twice. (Ch 1. 1 tr) 4 times in next ch-1 sp. (Ch 1. 1 dc in next ch-1 sp) twice. Ch 1. 1 hdc in next ch-1 sp. \*\* (Ch 1. 1 sc in next ch-1 sp) twice. Rep from \* to \*\* once. Ch 1. 1 sc in next ch-1 sp. \*\*\* With A, ch 1. 1 sc in next ch-1 sp. Rep from \* to \*\*\*. Join with sl st to first sc. Fasten off.