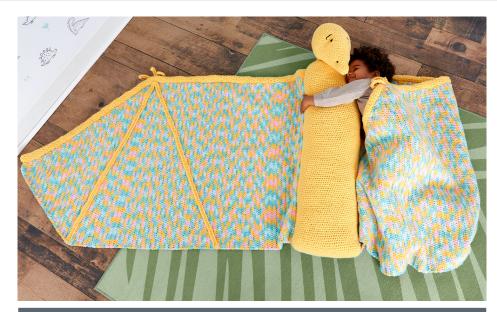

## BERNAT CROCHET DINO-HUG BLANKET/WRAP

### **MEASUREMENT**

Approx 111" [282 cm] wide from wingtip to wingtip.

### BODY

With A, ch 32.

**1st rnd:** 1 sc in 2nd ch from hook. 1 sc in each of next 29 ch. 3 sc in last ch. *Working into opposite side of foundation ch*, 1 sc in each of next 29 ch. 2 sc in last ch. Join. 64 sc.

#### WINGS

With B, ch 98. **1st row:** 1 hdc in 3rd ch from hook. 1 hdc in each ch to end of chain. Turn. 96 hdc. **2nd row:** Ch 2. 1 hdc in each hdc to end of row. Turn. Rep 2nd row until work from beg 102 hdc. Fasten off. measures 30" [76 cm].

**Top of Wing** (make 2) With A, ch 3. **1st rnd:** 8 hdc in 3rd ch from hook. Join. 2nd rnd: Ch 2. 1 hdc in each hdc

around. Join.

Rep 2nd rnd until work from beg measures same length as top 2 sides of Wing. Fasten off.

Sew Top of Wing to top 2 edges of Wing as shown in photo.

Wing Veins (make 4) With A, ch 104. **1st row:** 1 hdc in 3rd ch from hook. 1 hdc in each ch to end of chain.

Sew Veins to Wings as shown in photo.

Claws (make 2) With A, ch 16. **1st row:** 1 hdc in 3rd ch from hook. 1 hdc in each of next 11 ch. \*Ch 14. Turn. 1 hdc in 3rd ch from hook. 1 hdc in each of next 11 ch. 1 hdc in next ch of foundation ch. Rep from \* once more. Fasten off.

Sew Claws to Wings as shown in photo.

Sew Wings to Body as shown in photo.