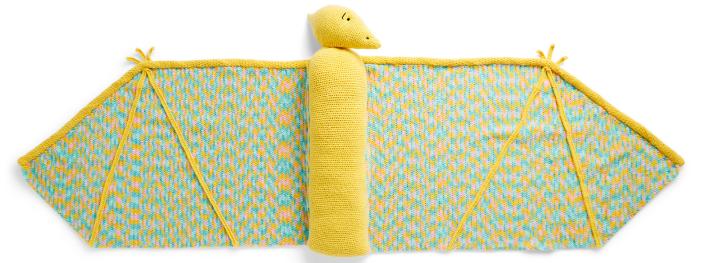

## BERNAT CROCHET DINO-HUG BLANKET/WRAP

### **MEASUREMENT**

Approx 111" [282 cm] wide from wingtip to wingtip.

#### WINGS

With B, ch 98. **1st row:** 1 hdc in 3rd ch from hook. 1 hdc in each ch to end of chain. Turn. 96 hdc. **2nd row:** Ch 2. 1 hdc in each hdc to end of row. Turn. Rep 2nd row until work from beg 102 hdc. Fasten off. measures 30" [76 cm].

**Top of Wing** (make 2) With A, ch 3. **1st rnd:** 8 hdc in 3rd ch from hook. Join. 2nd rnd: Ch 2. 1 hdc in each hdc

around. Join.

Rep 2nd rnd until work from beg measures same length as top 2 sides of Wing. Fasten off.

Sew Top of Wing to top 2 edges of Wing as shown in photo.

Wing Veins (make 4) With A, ch 104. **1st row:** 1 hdc in 3rd ch from hook. 1 hdc in each ch to end of chain.

Sew Veins to Wings as shown in photo.

Claws (make 2) With A, ch 16. **1st row:** 1 hdc in 3rd ch from hook. 1 hdc in each of next 11 ch. \*Ch 14. Turn. 1 hdc in 3rd ch from hook. 1 hdc in each of next 11 ch. 1 hdc in next ch of foundation ch. Rep from \* once more. Fasten off.

Sew Claws to Wings as shown in photo.

Sew Wings to Body as shown in photo.