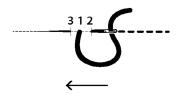

#### **Eyes and Nose:**

Using length of black yarn, embroider Eyes with Eyebrows and Nose as shown in photo using back stitch and making sure to cinch in Eyes and Nostrils.

BACK STITCH