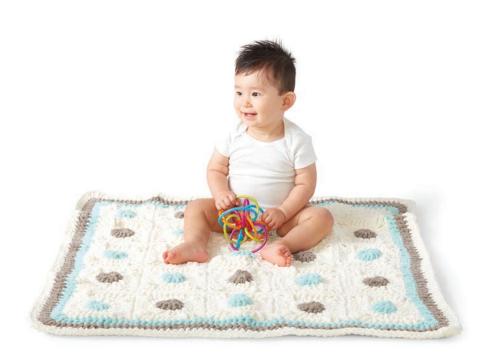

## BERNAT LITTLE DOTS CROCHET BABY BLANKET

#### **MEASUREMENT**

Approx 39" [99 cm] square.

### **INSTRUCTIONS**

MOTIFS (make 13 with A as Color 1 and 12 with B as Color 1)
See diagram on page 2.
With Color 1, ch 4.

**1st rnd:** 11 dc in 4th ch from hook (skipped ch-3 counts as dc). Break Color 1. Join MC with sl st to top of ch 3. 12 dc.

Join Motifs tog as shown in Assembly Diagram on page 2.

#### Border

With RS facing, join A with sl st to any Blanket corner.

**1st rnd:** Ch 3. 4 dc in same corner. Work 1 rnd of dc evenly around edges of Blanket, having 5 dc in each corner. Break A. Join B with sl st to top of ch-3.

# **BERNAT** LITTLE DOTS CROCHET BABY BLANKET

**2nd rnd:** With B, ch 3. 1 dc in each dc around, having 5 dc in each corner dc. Break B. Join MC with sl st to top of ch-3.

**3rd rnd:** With MC, ch 3. 1 dc in each dc around, having 5 dc in each corner dc. Join with sl st to top of ch-3. Fasten off.