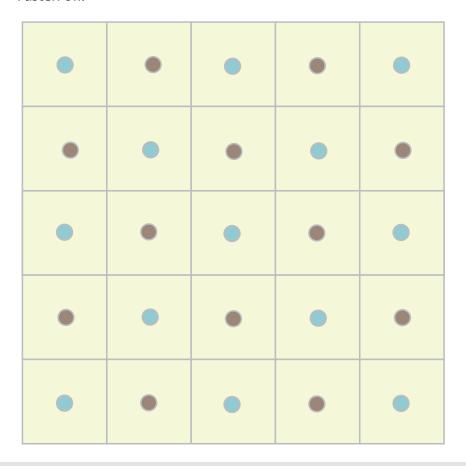

### **INSTRUCTIONS**

MOTIFS (make 13 with A as Color 1 and 12 with B as Color 1)
See diagram on page 2.
With Color 1, ch 4.

**1st rnd:** 11 dc in 4th ch from hook (skipped ch-3 counts as dc). Break Color 1. Join MC with sl st to top of ch 3. 12 dc.

Join Motifs tog as shown in Assembly Diagram on page 2.