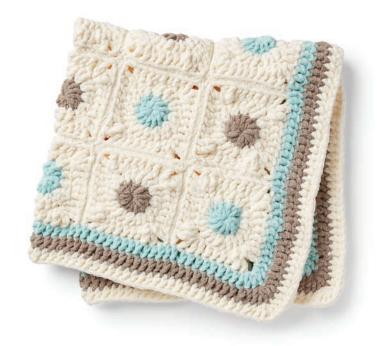

## BERNAT LITTLE DOTS CROCHET BABY BLANKET

#### **MATERIALS**

**Bernat**® **Baby Blanket**™ (10.5 oz/300 g; 220 yds/201 m)

Main Color (MC) Vanilla (04008) 2 balls or 381 yds/348.5 m

Contrast A Seafoam (04736) 1 ball or 81 yds/74 m

**Contrast B** Baby Sand (04010) **1 ball or 76.5 yds/70 m** 

### **INSTRUCTIONS**

MOTIFS (make 13 with A as Color 1 and 12 with B as Color 1)
See diagram on page 2.
With Color 1, ch 4.

**1st rnd:** 11 dc in 4th ch from hook (skipped ch-3 counts as dc). Break Color 1. Join MC with sl st to top of ch 3. 12 dc.

**2nd rnd:** With MC, ch 3 (counts as dc). 1 dc in same sp as sl st. 2 dc in each of next 11 dc. Join with sl st to top of ch 3. 24 dc.

**3rd rnd:** Ch 4 (counts as tr). 1 tr in same sp as sl st. \*1 dc in each of next 5 dc. (2 tr. Ch 2. 2 tr) all in next dc. Rep from \* to last 5 dc. 1 dc in each of next 5 dc. 2 tr in same sp as sl st. Ch 2. Join with sl st to top of ch 4. Fasten off.

#### Border

With RS facing, join A with sl st to any Blanket corner.

**1st rnd:** Ch 3. 4 dc in same corner. Work 1 rnd of dc evenly around edges of Blanket, having 5 dc in each corner. Break A. Join B with sl st to top of ch-3.

# **BERNAT** LITTLE DOTS CROCHET BABY BLANKET

**2nd rnd:** With B, ch 3. 1 dc in each dc around, having 5 dc in each corner dc. Break B. Join MC with sl st to top of ch-3.

**3rd rnd:** With MC, ch 3. 1 dc in each dc around, having 5 dc in each corner dc. Join with sl st to top of ch-3. Fasten off.