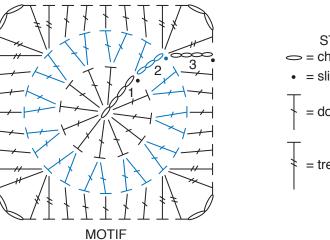

### **INSTRUCTIONS**

MOTIFS (make 13 with A as Color 1 and 12 with B as Color 1)
See diagram on page 2.
With Color 1, ch 4.

**1st rnd:** 11 dc in 4th ch from hook (skipped ch-3 counts as dc). Break Color 1. Join MC with sl st to top of ch 3. 12 dc.

**2nd rnd:** With MC, ch 3 (counts as dc). 1 dc in same sp as sl st. 2 dc in each of next 11 dc. Join with sl st to top of ch 3. 24 dc.

**3rd rnd:** Ch 4 (counts as tr). 1 tr in same sp as sl st. \*1 dc in each of next 5 dc. (2 tr. Ch 2. 2 tr) all in next dc. Rep from \* to last 5 dc. 1 dc in each of next 5 dc. 2 tr in same sp as sl st. Ch 2. Join with sl st to top of ch 4. Fasten off.