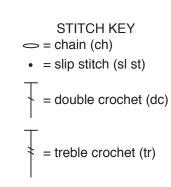

#### **ABBREVIATIONS**

**Approx** = Approximately

Ch = Chain(s)

**Dc** = Double crochet

**Rep** = Repeat **RS** = Right side Rnd(s) = Round(s)
SI st = Slip stitch
Sp(s) = Space(s)
Tog = Together

**Tr** = Treble crochet