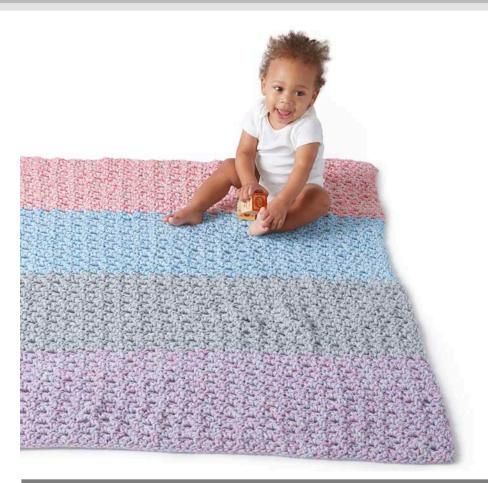

# BERNAT BOLD STRIPES CROCHET BLANKET

|      | 7.1   | <br>-  |        | LS |
|------|-------|--------|--------|----|
| 1141 | 7 A W | <br>24 | IF A W |    |
|      |       |        |        |    |

| <b>Bernat® Baby Marly™</b> (10.5 oz/300 g; 221 yds/202 m) |         |  |  |  |
|-----------------------------------------------------------|---------|--|--|--|
| Contrast A Blue Orchid (33012)                            | 2 balls |  |  |  |
| Contrast B Mist (33019)                                   | 2 balls |  |  |  |
| Contrast C Hydrangea Mint (33017)                         | 2 balls |  |  |  |
| Contrast D Blossom (33011)                                | 2 balls |  |  |  |

### **MEASUREMENTS**

Approx 45 x 50" [114.5 x 127 cm].

### **INSTRUCTIONS**

With A, ch 101 (multiple of 3 ch + 5). **1st row:** (RS). (1 sc. Ch 3. 1 dc) in 2nd ch from hook. \*Skip next 2 ch. (1 sc. Ch 3. 1 dc) in next ch. Rep from \* to last 3 ch. Skip next 2 ch. 1 sc in last ch. Turn.

Rep last 2 rows for pat until work from beg measures approx 12½" [32 cm], ending on a 2nd row. Fasten off.

With RS facing, join B with sl st to first dc.

Cont in pat for 12½" [32 cm], ending on a 2nd row. Fasten off.

With RS facing, join C with sl st to first dc.

Cont in pat for 12½" [32 cm], ending on a 2nd row. Fasten off.

With RS facing, join D with sl st to first dc.

Cont in pat for 12½" [32 cm], ending on a 2nd row. Fasten off.