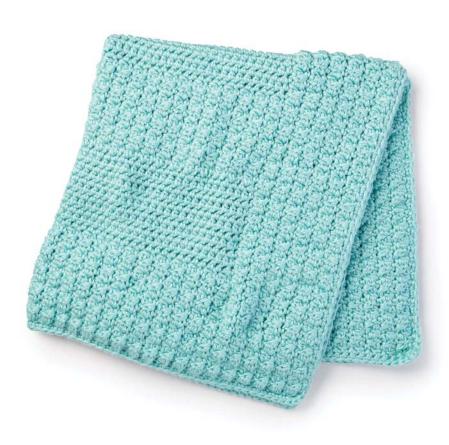

**BERNAT** 

**TEXTURED CROCHET BABY BLANKET** Designed by Tiffany Brown of Daisy Farm Crafts

**BRC0202-013742M** | September 8, 2022

Tiffany Brown from Daisy Farm Crafts

Daisy Farm Crafts

CROCHET I SKILL LEVEL: EASY

## **MEASUREMENTS**

Approx 34" x 36" [86.5 x 91.5 cm].

## **GAUGE**

9 sc and 10 rows = 4'' [10 cm].

#### **MATERIALS**

**Bernat® Softee® Chunky™** (3.5 oz / 100 g; 108 yds / 99 m)

Seagreen (28219)

10 balls

Size U.S. L/11 (8 mm) crochet hook or size needed to obtain gauge.

**BERNAT TEXTURED CROCHET BABY BLANKET** Designed by Tiffany Brown of Daisy Farm Crafts