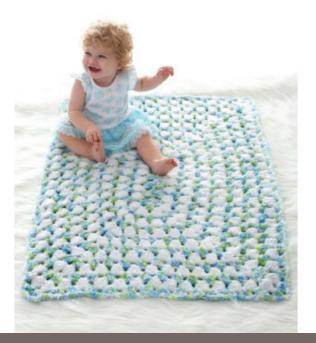

# **%arnspirations**™

spark your inspiration!

BERNAT FAST AND COZY BLANKET | CROCHET

#### MATERIALS

Bernat® Pipsqueak™ (3.5 oz/100g; 101 yds/92m)Contrast A Funny Bunny Print (59744)Contrast B Whitey White (58005)3 balls

Size U.S. J/10 (6 mm) crochet hook or size needed to obtain gauge.

### **MEASUREMENT**

Approx 40" x 30" [101.5 x 76 cm].

# **GAUGE**

8 dc and 4 rows = 4'' [10 cm].

#### With A, ch 27.

Foundation rnd: (RS). 2 dc in 3rd ch from hook. (Ch 1. Miss next 3 ch. 3 dc in next ch) 5 times. Ch 1. Miss next 3 ch [(3 dc. Ch 3) twice. 3 dc] in last ch. Working into opposite side of ch, (Ch 1. Miss next 3 ch. 3 dc in next ch) 5 times. Ch 1. Miss next 3 ch. (3 dc. Ch 3) twice in last ch. Join B with sl st to top of ch 3. 2nd rnd: With B, sl st in each of first 2 sts. SI st in next ch-1 sp. Ch 3. 2 dc in same ch-1 sp as sl st. (Ch 1. 3 dc in next ch-1 sp) 5 times. (Ch 1. 3 dc. Ch 3. 3 dc) in each of next 2 ch-3 sps. (Ch 1. 3 dc in next ch-1 sp) 6 times. (Ch 1. 3 dc. Ch 3. 3 dc) in each of next 2 ch-3 sps. Ch 1. Join A with sl st to top of ch 3. 3rd rnd: With A, sl st in each of fi rst 2 sts. SI st in next ch-1 sp. Ch 3. 2 dc in same ch-1 sp as sl st. (Ch 1.