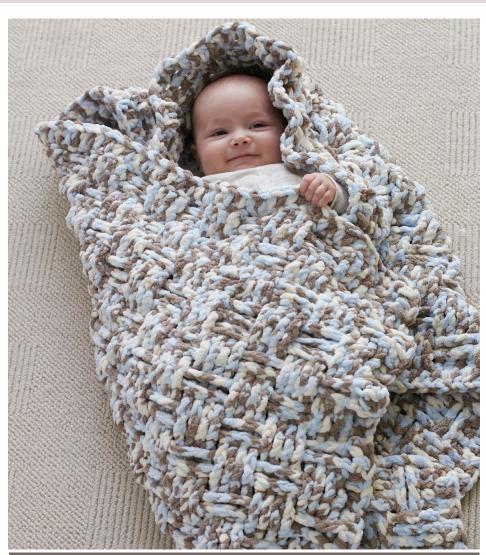

# **BERNAT**

**DREAM WEAVER BLANKET | CROCHET** 

## **MEASUREMENT**

Approx 30" x 36" [76 x 90.5 cm].