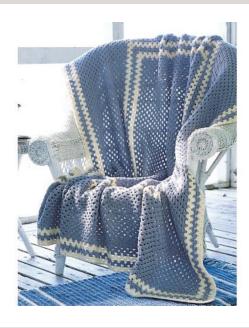

### **BERNAT BLUE AFGHAN | CROCHET**

## **MEASUREMENTS**

Approx 50 x 65" [127 x 165 cm].

Cont in rnds as before, working (Ch 1. 3 dc) in ch-1 sps and (Ch 1. 3 dc. Ch 3. 3 dc) in ch-3 corner sps until length of Afghan measures 33" [84 cm].

\*\*With A, work 2 rnds. With MC, work 2 rnds. With A, work 2 rnds.\*\*