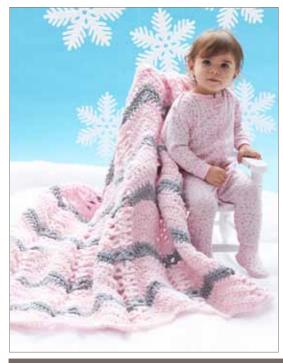

#### BERNAT QUICK AND COZIEST BLANKET | CROCHET

🖗 CROCHET | SKILL LEVEL: EASY

MEASUREMENT Approx 40" [101.5 cm] square.

GAUGE 7 sc and 8 rows = 4" [10 cm].

### MATERIALS

| Bernat <sup>®</sup> Softee <sup>®</sup> Chunky <sup>™</sup> (3.5 oz/100 g; 1 | 08 yds/99 m) |
|------------------------------------------------------------------------------|--------------|
| Main Color (MC) Baby Pink (28418)                                            | 6 balls      |
| Contrast A Grey Heather (28046)                                              | 2 balls      |
| Size U.S. L/11 (8 mm) crochet hook or size needed to obtain gauge.           |              |