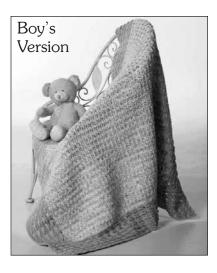

## **BOY'S VERSION**

Bernat<sup>®</sup> Baby Sport (Big Ball) (Solids 400 g/14 oz) MC: (21128 Baby Blue) **1 ball** 

Bernat<sup>®</sup> Baby Sport (Big Ball) (Ombres 340 g/12 oz) A: (24744 Funny) **1 ball** 