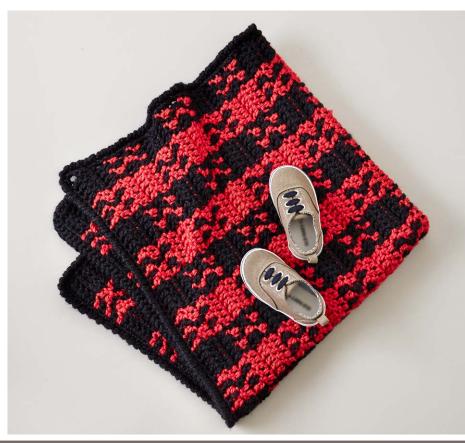

## BERNAT BUFFALO BABES BLANKIE | CROCHET

### **MEASUREMENTS**

Approx 35" x 39" [89 x 99 cm].

### **INSTRUCTIONS**

**Note:** When joining colors, work to last 2 loops on hook of first color. Draw new color through last 2 loops and proceed. Carry color when not in use loosely across top of previous row and work sts around it to avoid stranding.

With A, ch 77.

**1st row:** (RS). 1 dc in 4th ch from hook (counts as 2 dc). 1 dc in each of next 3 ch. \*(With B, 1 dc in next ch. With A, 1 dc in next ch) twice. With B, 1 dc in next ch. With A, 1 dc in each of next 5 ch. Rep from \* to end of chain. Turn. 75 dc.

2nd row: With A, ch 3 (counts as dc). 1 dc in each of next 4 dc. \*With B, 1 dc in each of next 2 dc. With A, 1 dc in next dc. With B, 1 dc in each of next 2 dc. With A, 1 dc in each of next 5 dc. Rep from \* to end of row. Turn.

**3rd row:** With A, ch 3 (counts as dc). 1 dc in each of next 4 dc. \*(With B, 1 dc in next dc. With A, 1 dc in next dc) twice. With B, 1 dc in next dc. With A, 1 dc in each of next 5 dc. Rep from \* to end of row. Turn.

4th row: With A, ch 3 (counts as dc). (With B, 1 dc in next dc. With A, 1 dc in next dc) twice. \*With B, 1 dc in each of next 5 dc. (With A, 1 dc in next dc. With B, 1 dc in next dc) twice. With A, 1 dc in next dc. Rep from \* to end of row. Turn.

**5th row:** With A, ch 3 (counts as dc). 1 dc in next dc. With B, 1 dc in next dc. With A, 1 dc in each of next 2 dc. \*With B, 1 dc in each of next 5 dc. With A, 1 dc in each of next 2 dc. With B, 1 dc in next dc. With A, 1 dc in each of next 2 dc. Rep from \* to end of row. Turn.