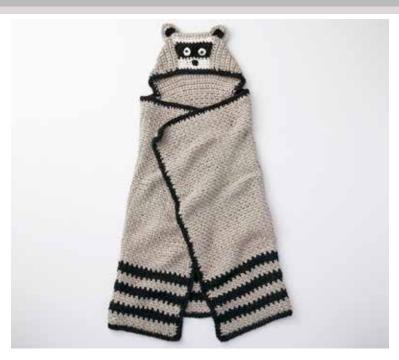

# BERNAT LIL BANDIT BLANKET | CROCHET

#### MEASUREMENTS

Approx 50" x 30" [127 x 76 cm], excluding hood.

#### HOOD

With RS facing and larger hook, join MC with sl st to 49th st of last row of Blanket. 1st row: (RS). Ch 1. 1 sc in same sp as last sl st. 1 sc in each of next 26 sts. Turn. 27 sts.

2nd row: Ch 1. 1 sc in each sc to end of row. Turn.

# EYE (make 2)

With smaller hook and B, ch 2.

1st rnd: 6 sc in 2nd ch from hook. Join with sl st to first sc. Fasten off.

With A, embroider French Knot in center of Eye.

#### **EAR**

Inner Ear (make 2)

With smaller hook and A, ch 2.

**1st row:** (RS). 5 sc in 2nd ch from hook. Turn.

**2nd row:** Ch 1. 2 sc in each sc across. 10 sc. Break A. Join MC. Turn.

**3rd row:** With MC, ch 1. 1 sc in each of first 4 sc. (1 hdc. 1 dc) in next sc. (1 dc. 1 hdc) in next sc. 1 sc in each of next 4 sc. Fasten off.

## Outer Ear (make 2)

With smaller hook and MC, make as given for Inner Ear, omitting all reference to color changes.

**Join Ears:** With WS of Inner Ear and Outer Ear facing each other, and RS of Inner Ear facing, join MC with sl st to first sc. **1st row:** Ch 1. Working through both thicknesses, 1 sc in each of first 5 sts. 2 sc in each of next 2 sts. 1 sc in each of next 5 sts. Fasten off.

## **FINISHING**

Sew Eyes and Ears to Hood as shown in picture. Embroider nose with A as shown in picture.