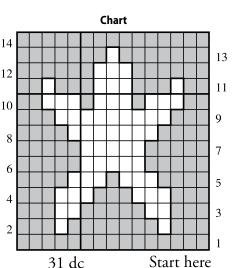

## **STAR SQUARE**

(make 15). With MC, ch 33.

**Foundation row:** (RS). 1 dc in 4th ch from hook. 1 dc in each ch to end of ch. 31 dc.

**2nd row:** Ch 3. 1 dc in each of next 6 dc. Ch 1. Miss next dc. 1 dc in each of next 15 dc. Ch 1. Miss next dc. 1 dc in each dc to end of row. Rows 1 and 2 of chart are complete. Beg with row 3, work chart to end of chart reading **RS** rows from **right** to left and **WS** rows from **left** to right, noting each row ends with ch 3. Turn. Omit turning ch at end of last row. Fasten off.

= 1 block (2 dc)

Key