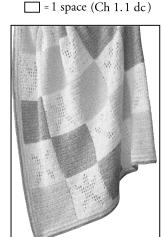

Rep last row 12 times more omitting turning ch at end of last row (14 rows total). Fasten off.

Following photo for placement, join squares into 5 strips, 6 squares long alternating Star Square with Plain Square A or B as shown.