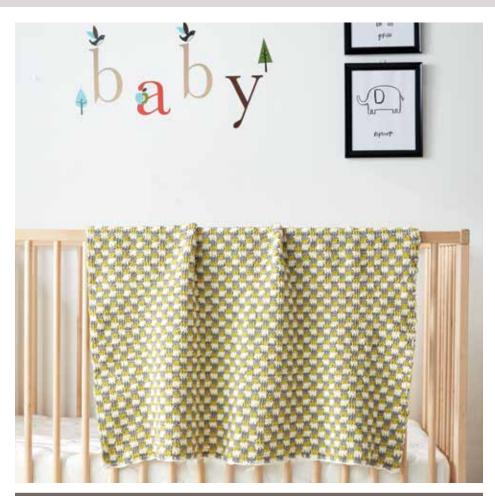

# BERNAT CHECKER CROCHET BABY BLANKET | CROCHET

## **SIZES**

Approx 40" [101.5 cm] square.

With A, ch 155. See chart on page 2.

1st row: (WS). 1 dc in 4th ch from hook. \*1 dc in next ch. Ch 3. Skip next 3 ch. 1 dc in each of next 3 ch. Rep from \* to end of ch. Join B. Turn. 153 sts.

2nd row: With B, ch 3. Skip next 3 dc. \*1 dc in each of next 3 ch one row below. Ch 3. Skip next 3 dc. Rep from \* ending last rep with skip next 2 dc. 1 sc in top of ch 3. Join C. Turn.