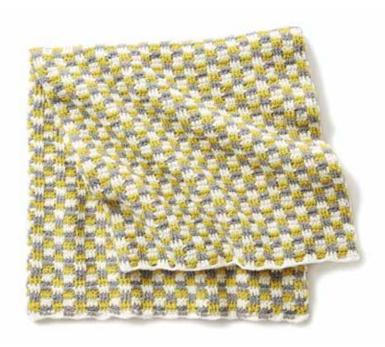

# BERNAT CHECKER CROCHET BABY BLANKET | CROCHET

#### **MATERIALS**

**Bernat**<sup>®</sup> **Baby Blanket Tiny**<sup>™</sup> (3.5 oz/100 g; 316 yds/288 m)

Contrast A Polar Bear (14003)2 ballsContrast B Gray Owl (14002)2 ballsContrast C Seedling (14008)2 balls

## **SIZES**

Approx 40" [101.5 cm] square.