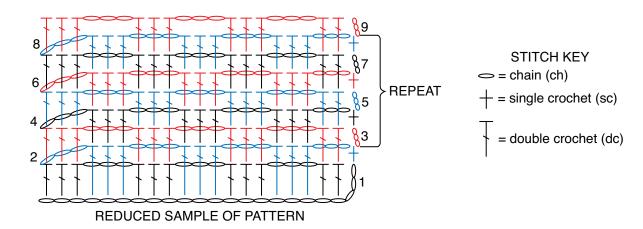

With A, ch 155. See chart on page 2.

1st row: (WS). 1 dc in 4th ch from hook. \*1 dc in next ch. Ch 3. Skip next 3 ch. 1 dc in each of next 3 ch. Rep from \* to end of ch. Join B. Turn. 153 sts.

2nd row: With B, ch 3. Skip next 3 dc. \*1 dc in each of next 3 ch one row below. Ch 3. Skip next 3 dc. Rep from \* ending last rep with skip next 2 dc. 1 sc in top of ch 3. Join C. Turn.

**3rd row:** With C, ch 3. 1 dc in each of next 2 dc one row below. \*Ch 3. Skip next 3 dc. 1 dc in each of next 3 dc one row below. Rep from \* to end of row. Join A. Turn

# BERNAT CHECKER CROCHET BABY BLANKET | CROCHET

**4th row:** With A, ch 3. Skip next 3 dc. \*1 dc in each of next 3 dc one row below. Ch 3. Skip next 3 dc. Rep from \* ending last rep with skip next 2 dc. 1 sc in top of ch 3. Join B. Turn.

**5th row:** With B, ch 3. 1 dc in each of next 2 dc one row below. \*Ch 3. Skip next 3 dc. 1 dc in each of next 3 dc one row below. Rep from \* to end of row. Join C. Turn.

**6th row:** With C, ch 3. Skip next 3 dc. \*1 dc in each of next 3 dc one row below. Ch 3. Skip next 3 dc. Rep from \* ending last rep with skip next 2 dc. 1 sc in top of ch 3. Join A. Turn.

7th row: With A, ch 3. 1 dc in each of next 2 dc one row below. \*Ch 3. Skip next 3 dc. 1 dc in each of next 3 dc one row below. Rep from \* to end of row. Join B.

**8th row:** With B, ch 3. Skip next 3 dc.\*1 dc in each of next 3 dc one row below. Ch 3. Skip next 3 dc.

Rep from \* ending last rep with skip next 2 dc. 1 sc in top of ch 3. Join C. Turn.

Rep 3rd to 8th rows for pat until work measures approx 40" [101.5 cm] from beg, ending on a 7th row of pat. Fasten off.