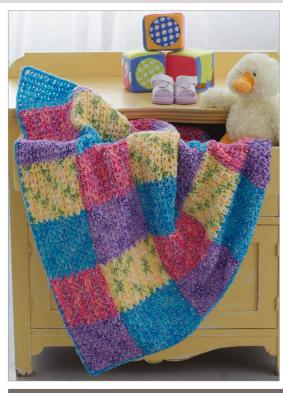

#### BERNAT **COLOR BLOCK PANELS BLANKET** | CROCHET

**MEASUREMENTS** 

12 sc and 14 rows = 4"

[10 cm] in pat.

GAUGE:

Approx 36" [91.5] cm square.

# MATERIALS

| <b>Bernat</b> <sup>®</sup> Li'l Tots <sup>™</sup> (3.5 oz/100 g; 190 yds/173 m) |         |  |  |  |
|---------------------------------------------------------------------------------|---------|--|--|--|
| Contrast A All Blue (42128)                                                     | 2 balls |  |  |  |
| Contrast B Daffodils (42620)                                                    | 2 balls |  |  |  |
| Contrast C Sweet Pea (42414)                                                    | 2 balls |  |  |  |
| Contrast D All Pink (42415)                                                     | 2 balls |  |  |  |

## FINISHING

Sew Panels tog as shown in Diagram.

Edging: Join A with sl st in any corner of Blanket. Ch 1. 3 sc in same sp as last sl st. Work 1 rnd of sc evenly around

| А | С | A | С | A | С |
|---|---|---|---|---|---|
| D | В | D | В | D | В |
| с | А | С | А | С | A |
| В | D | В | D | В | D |
| A | С | A | С | A | С |
| D | В | D | В | D | В |
| С | A | С | A | С | A |