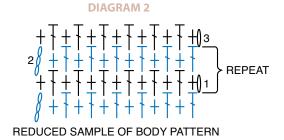

All sizes: Next row: (RS). Ch 1. 1 sc in first dc. \*1 dc in next sc. 1 sc in next dc. Rep from \* to end of row working last sc in top of ch 3. Turn. Next row: Ch 3 (counts as dc). \*1 sc in next dc. 1 dc in next sc. Rep from \* to end of row. Turn. Rep last 2 rows for Body Pat until work from dividing row measures 16½ (16½-17-17-16-16)" [42 (42-43-43-40.5-40.5) cm]. Fasten off. See Diagram 2 on page 4.

#### **STITCH KEY**

= chain (ch) + = single crochet (sc) = double crochet (dc) ) = Bobble