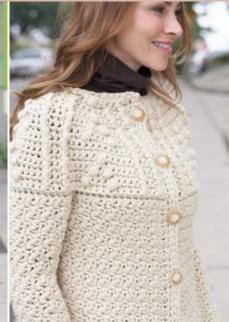

#### **BODY**

Note: Garment is worked from the neck edge down.

With larger hook, ch 42 (42-42-49-49).

1st row: (WS). 1 sc in 2nd ch from hook. [1 sc in each of next 4 (4-4-5-5-5) ch. 2 sc in next ch] 7 times. 1 sc in each of last 5 ch. 48 (48-48-55-55-55) sts. Turn. See Diagram 1 on page 4.

2nd row: Ch 1. 1 sc in first sc. \*Dcfp around post of next sc. 1 sc in each of next 2 sc. Dcfp around post of next sc. 1 sc in next sc. Bobble in next sc. 1 sc in next sc. Rep from \* to last 5 sts. Dcfp around post of next sc. 1 sc in each of next 2 sc. Dcfp around post of next sc. 1 sc in last sc. Turn.

3rd row: Ch 1. 1 sc in first sc. \*Dcbp. 1 sc in each of next 2 sc. Dcbp. 2 sc in next sc. 1 sc in next st. 2 sc in next sc. Rep from \* to last 5 sts. Dcbp. 1 sc in each of next 2 sc. Dcbp. 1 sc in last sc. Turn. **60** (60-60-69-69) sts.

All sizes: Next row: (RS). Ch 1. 1 sc in first dc. \*1 dc in next sc. 1 sc in next dc. Rep from \* to end of row working last sc in top of ch 3. Turn. Next row: Ch 3 (counts as dc). \*1 sc in next dc. 1 dc in next sc. Rep from \* to end of row. Turn. Rep last 2 rows for Body Pat until work from dividing row measures 16½ (16½-17-17-16-16)" [42 (42-43-43-40.5-40.5) cm]. Fasten off. See Diagram 2 on page 4.