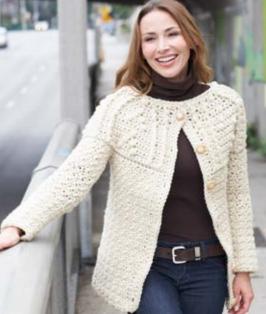

#### **TEXTURED YOKE CARDIGAN | Crochet**

#### To fit bust measurement

Extra-Small/Small 28-34" [71-86.5 cm ] Medium 36-38" [ 91.5-96.5 cm ] 40-42" [ 101.5-106.5 cm ] Large 44-46" [ 112-117 cm ] **Extra-Large** 2/3 Extra-Large 48-54" [ 122-137 cm ] 56-62" [ 142-157.5 cm ] 4/5 Extra-Large

#### **Finished bust**

Extra-Small/Small 39" [ 99 cm ] Medium 43" [ 109 cm ] Large 49" [ 124.5 cm ] **Extra-Large** 52" [ 132 cm ] 2/3 X-Large 57" [ 144.5 cm ] 4/5 Extra-Large 65" [ 165 cm ]