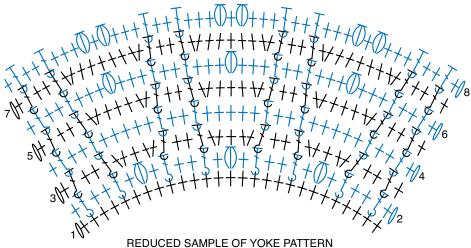

#### **BODY**

Note: Garment is worked from the neck edge down.

With larger hook, ch 42 (42-42-49-49).

1st row: (WS). 1 sc in 2nd ch from hook. [1 sc in each of next 4 (4-4-5-5-5) ch. 2 sc in next ch] 7 times. 1 sc in each of last 5 ch. 48 (48-48-55-55-55) sts. Turn. See Diagram 1 on page 4.

2nd row: Ch 1. 1 sc in first sc. \*Dcfp around post of next sc. 1 sc in each of next 2 sc. Dcfp around post of next sc. 1 sc in next sc. Bobble in next sc. 1 sc in next sc. Rep from \* to last 5 sts. Dcfp around post of next sc. 1 sc in each of next 2 sc. Dcfp around post of next sc. 1 sc in last sc. Turn.

3rd row: Ch 1. 1 sc in first sc. \*Dcbp. 1 sc in each of next 2 sc. Dcbp. 2 sc in next sc. 1 sc in next st. 2 sc in next sc. Rep from \* to last 5 sts. Dcbp. 1 sc in each of next 2 sc. Dcbp. 1 sc in last sc. Turn. **60** (60-60-69-69) sts.

#### **STITCH KEY**

= chain (ch) + = single crochet (sc) = double crochet (dc) ) = Bobble