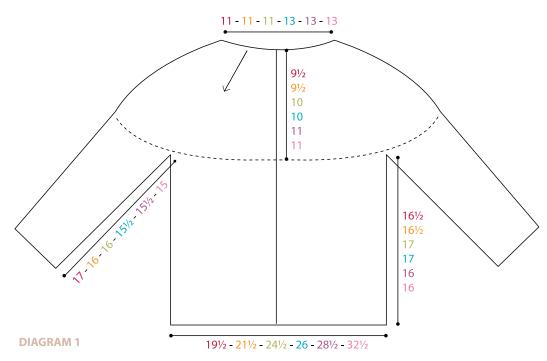

#### **BODY**

Note: Garment is worked from the neck edge down.

With larger hook, ch 42 (42-42-49-49).

1st row: (WS). 1 sc in 2nd ch from hook. [1 sc in each of next 4 (4-4-5-5-5) ch. 2 sc in next ch] 7 times. 1 sc in each of last 5 ch. 48 (48-48-55-55-55) sts. Turn. See Diagram 1 on page 4.

All sizes: Next row: (RS). Ch 1. 1 sc in first dc. \*1 dc in next sc. 1 sc in next dc. Rep from \* to end of row working last sc in top of ch 3. Turn. Next row: Ch 3 (counts as dc). \*1 sc in next dc. 1 dc in next sc. Rep from \* to end of row. Turn. Rep last 2 rows for Body Pat until work from dividing row measures 16½ (16½-17-17-16-16)" [42 (42-43-43-40.5-40.5) cm]. Fasten off. See Diagram 2 on page 4.