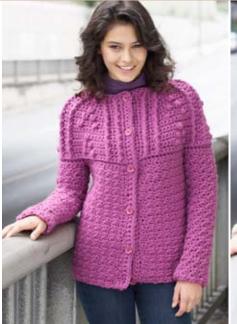

#### **TEXTURED YOKE CARDIGAN | Crochet**

#### To fit bust measurement

Extra-Small/Small 28-34" [71-86.5 cm ] Medium 36-38" [ 91.5-96.5 cm ] 40-42" [ 101.5-106.5 cm ] Large 44-46" [ 112-117 cm ] **Extra-Large** 2/3 Extra-Large 48-54" [ 122-137 cm ] 56-62" [ 142-157.5 cm ] 4/5 Extra-Large

#### **Finished bust**

Extra-Small/Small 39" [ 99 cm ] Medium 43" [ 109 cm ] Large 49" [ 124.5 cm ] **Extra-Large** 52" [ 132 cm ] 2/3 X-Large 57" [ 144.5 cm ] 4/5 Extra-Large 65" [ 165 cm ]