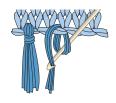

### FRINGE

Cut lengths of MC 20" [51 cm] long. Taking 2 strands tog, fold in half and knot into fringe across each end of Scarf. Trim fringe evenly.