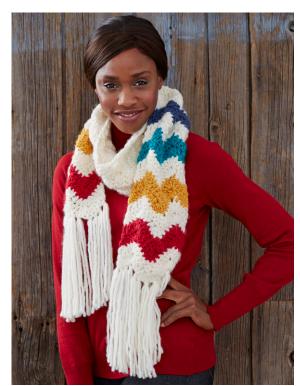

### **BERNAT** MOUNTAIN PEAKS SCARF | CROCHET

### **MATERIALS**

**Bernat**<sup>®</sup> **Roving**<sup>™</sup> (3.5 oz/100 g; 120 yds/109 m) Main Color (MC) Rice Paper (00100) 2 balls Contrast A Cherry (00436) 1 ball Contrast B Squashed (00609) 1 ball Contrast C Teal (00203) 1 ball Contrast D Cobalt (00104) 1 ball

### **MEASUREMENTS**

Approx 7½" x 70" [19 x 178 cm], ch. 5 dc in next ch. 1 dc in next ch. excluding fringe.

# Stripe Pat 1

With A. work 2 rows. With MC, work 2 rows. With B, work 2 rows. With MC, work 2 rows. With C. work 2 rows. With MC, work 2 rows. With D. work 2 rows. These 14 rows form Stripe Pat 1.

# Stripe Pat 2

With D. work 2 rows. With MC, work 2 rows. With C, work 2 rows. With MC, work 2 rows. With B, work 2 rows. With MC, work 2 rows. With A. work 2 rows. With MC. work 2 rows. These 16 rows form Stripe Pat 2.