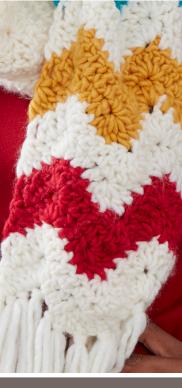

With MC, ch 21.

1st row: (RS). Skip first 3 ch. Dc2tog over next 2 ch (skipped ch-3 and dc2tog count as dc3tog). 1 dc in next ch. 5 dc in next ch. 1 dc. in each of next 2 ch. Dc5tog over next 5 ch. 1 dc in each of next 2 Dc3tog over last 3 ch. Turn.

2nd row: Ch 3. Dc2tog (beg ch-3 and dc2tog counts as dc3tog). 1 dc in next dc. 5 dc in next dc. 1 dc in each of next 2 dc. Dc5tog. 1 dc in each of next 2 dc. 5 dc in next dc. 1 dc in next dc. Dc3tog. Turn. Rep last row for Chevron Pat.

Keeping cont of Chevron Pat, work 14 rows of Stripe Pat 1.

With MC only, cont in Chevron Pat until work from beg measures 45" [114.5 cm], ending on a WS row. Keeping cont of Chevron Pat, work 16 rows of Stripe Pat 2. Fasten off.