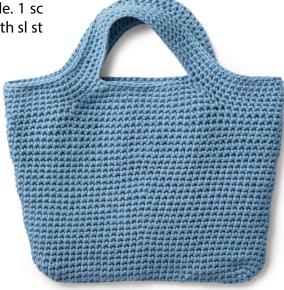

BERNAT CUTE CROCHET CARRY-ALL

**BRC0103-010160M** | February 15, 2024

### **SIZE**

Approx 14" [35.5 cm] wide x 11" [40.5 cm] high, excluding handles

**Second Shaped Side:** With RS facing, skip next 20 sc. Rep from \*\* to \*\* as given for First Shaped Side.

Handles: 1st rnd: (RS). Join yarn with sl st to first sc at right marker at top edge of Bag. Ch 1. 1 sc in same sp as last sl st and each of next 9 sc. Working upwards, 1 sc in first sc of 1st, 2nd, 3rd, 4th and 5th rows or First Shaped Side. Ch 30 for handle. Skip next 13 sc. Working downwards, 1 sc in last sc of 5th, 4th, 3rd, 2nd and 1st rows of First Shaped Side. 1 sc in each of next 20 sc. Working upwards, 1 sc in first sc of 1st, 2nd, 3rd, 4th and 5th rows or Second Shaped Side. Ch 30 for handle. Skip next 13 sc. Working downwards, 1 sc in last sc of 5th, 4th, 3rd, 2nd and 1st rows of Second Shaped Side. 1 sc in each of last 10 sc. Join with sl st. to first sc.

**2nd rnd:** Ch 1. 1 sc in each sc and 1 sc in each ch around. Join with sl st to first sc.

**3rd to 6th rnds:** Ch 1. 1 sc in each sc around. Join with sl st to first sc. Fasten off at end of 6th rnd.