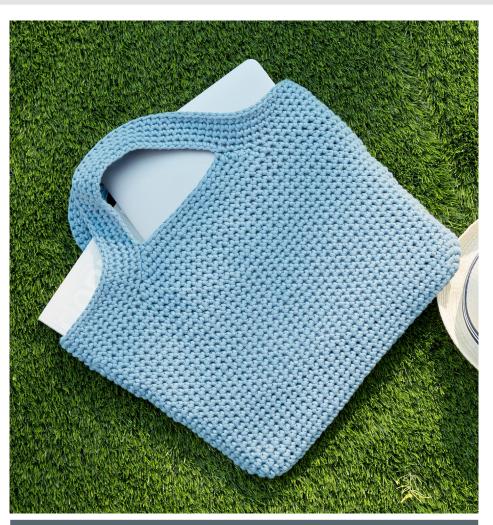

BERNAT CUTE CROCHET CARRY-ALL

**BRC0103-010160M** | February 15, 2024

### **SIZE**

Approx 14" [35.5 cm] wide x 11" [40.5 cm] high, excluding handles

# **INSTRUCTIONS**

Ch 31.

**1st rnd:** 1 sc in 2nd ch from hook. 1 sc in each ch to last ch. 3 sc in last ch. Working across opposite side of foundation ch, 1 sc in each ch to last ch. 2 sc in last ch. Join with sl st to first sc. 62 sts.