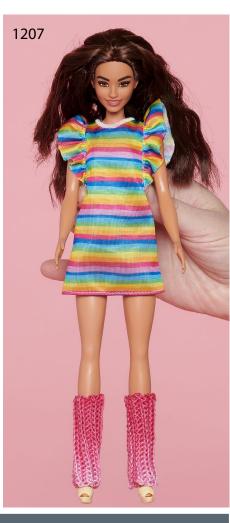

**DOLL SIZE CROCHET LEGWARMERS** 

**ANC0334-034767M** | June 20, 2023

# **MEASUREMENTS**

Approx 2" [5 cm] long x 1½" [4 cm] around.

## **GAUGE**

28 sc and 28 rows = 4"[10cm].

### **INSTRUCTIONS**

Note: Legwarmers are worked sideways.

Ch 20 loosely.

1st row: (RS). 1 sc in 2nd ch from hook and each ch to end of chain.

Turn, 19 sc.

2nd row: Ch 1. 1 scbl in each sc to

end of row. Turn.

Rep last row 10 times more.

Joining row: Fold Legwarmer lengthwise and sl st foundation chain and last row tog. Fasten off.