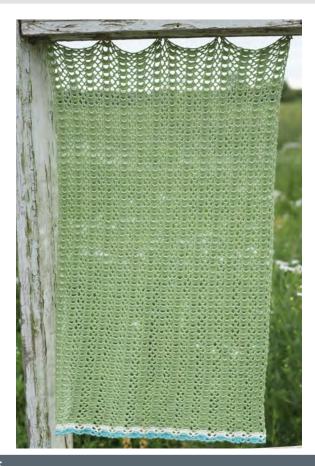

CROCHET SHELL STITCH CURTAIN PANEL

ALC0518-036658M | April 23, 2024

# **MEASUREMENTS**

Approx 24½" x 30" [62 x 76 cm].

**CROCHET SHELL STITCH CURTAIN PANEL** 

**ALC0518-036658M** | April 23, 2024

Rep 2nd and 3rd rows for pat until work from beg measures approx 28" [71cm], ending on a 3rd row. Join B. Break A. With B, rep 2nd and 3rd rows once more. Join C. Break B. With C, rep 2nd and 3rd rows once more. Fasten off.

### **FINISHING**

Pin Curtain to measurements and cover with damp cloth, leaving cloth to dry.