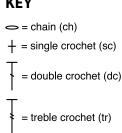

next ch-5 sp.\*\* Ch 5. 1 sc in next ch-5 sp. Rep from \*, ending last rep at \*\*. Ch 2. 1 tr in last sc. Turn. 15 pat reps.

3rd row: Ch 1. 1 sc in first tr. \*Ch 5. Skip next sc and dc. 1 sc in next dc. Ch 5. Skip next 3 dc. 1 sc in next dc.\*\* Ch 5. Skip next dc and sc. 1 sc in next ch-5 sp. Rep from \*, ending last rep at \*\*. Ch 2. Skip next dc. 1 tr in last sc. Turn.





**CROCHET SHELL STITCH CURTAIN PANEL** 

**ALC0518-036658M** | April 23, 2024

Rep 2nd and 3rd rows for pat until work from beg measures approx 28" [71cm], ending on a 3rd row. Join B. Break A. With B, rep 2nd and 3rd rows once more. Join C. Break B. With C, rep 2nd and 3rd rows once more. Fasten off.

### **FINISHING**

Pin Curtain to measurements and cover with damp cloth, leaving cloth to dry.



### **KEY**