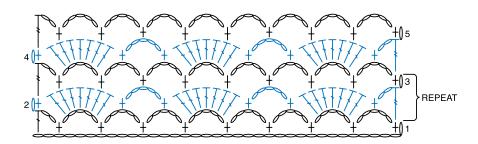

### Notes:

- Ch 3 at beg of row counts as dc.
- To join new color, work to last 2 loops on hook. Draw new color through last 2 loops then proceed in new color

See diagram on page 2. With A, ch 192. Place marker on every 50th ch for easier counting.

**1st row:** (WS). 1 sc in 2nd ch from hook. \*Ch 5. Skip next 3 ch. 1 sc in next ch. Rep from \* to last 2 ch. Ch 2. Skip next ch. 1 dc in last ch. Turn. 47 ch-5 sps.

2nd row: Ch 1. 1 sc in first dc. Skip next ch-2 sp. \*7 dc in next ch-5 sp. 1 sc in next ch-5 sp.\*\* Ch 5. 1 sc in next ch-5 sp. Rep from \*, ending last rep at \*\*. Ch 2. 1 tr in last sc. Turn. 15 pat reps.

3rd row: Ch 1. 1 sc in first tr. \*Ch 5. Skip next sc and dc. 1 sc in next dc. Ch 5. Skip next 3 dc. 1 sc in next dc.\*\* Ch 5. Skip next dc and sc. 1 sc in next ch-5 sp. Rep from \*, ending last rep at \*\*. Ch 2. Skip next dc. 1 tr in last sc. Turn.

**CROCHET SHELL STITCH CURTAIN PANEL** 

**ALC0518-036658M** | April 23, 2024

Rep 2nd and 3rd rows for pat until work from beg measures approx 28" [71cm], ending on a 3rd row. Join B. Break A. With B, rep 2nd and 3rd rows once more. Join C. Break B. With C, rep 2nd and 3rd rows once more. Fasten off.