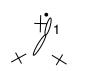

#### Nose: With C, ch 2.

**1st rnd:** 2 sc in 2nd ch from hook. Join with sl st to first sc. 2 sc. Fasten off leaving long tail. Stitch on top of beard, on row below top row.

Hat: With D, ch 2. Work in continuous rnds. PM for beg of rnd. 1st rnd: 3 sc in 2nd ch from hook. 3 sc.

# Nose: With C, ch 2.

**1st rnd:** 3 sc in 2nd ch from hook. Join with sl st to first sc. 3 sc. Fasten off leaving long tail. Stitch on top of beard, on row below top row.

Hat: With D, ch 2. Work in continuous rnds. PM for beg of rnd. 1st rnd: 3 sc in 2nd ch from hook. 3 sc.

#### Nose: With C, ch 2.

**1st rnd:** 6 sc in 2nd ch from hook. Join with sl st to first sc. 6 sc. Fasten off leaving long tail. Stitch on top of beard, on row below top row.

Hat: With D, ch 2. Work in continuous rnds. PM for beg of rnd. **1st rnd:** 3 sc in 2nd ch from hook. 3 sc. **2nd rnd:** 2 sc in each sc around, 6 sc.