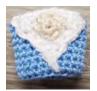

### **MEASUREMENTS**

**Small Gnome Earring:** Approx 1" [2.5 cm] tall, excluding earring wire.

Medium: Approx 1<sup>1</sup>/<sub>4</sub>" [3 cm] tall, excluding earring wire. Large: Approx 2" [5 cm] tall, excluding earring wire.

### Notes:

- Body and hat worked in continuous rnds
- Make 2 of desired size.
- Picture shows Medium and Large sizes of Earrings