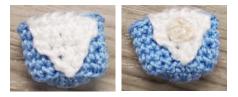

#### **LARGE GNOME**

See diagrams on page 6.

**Body:** With A, ch 2. Work in continuous rnds. PM for beg of rnd. **1st rnd:** 6 sc in 2nd ch from hook. 6 sc.

**2nd rnd:** 2 sc in each sc around. 12 sc.

**3rd rnd:** (2 sc in first sc. 1 sc in next sc) 6 times. 18 sts.

**4th row:** (2 sc in first sc. 1 sc in each of next 2 sc) 6 times. 24 sts.

**5th rnd:** 1 scbl in each sc around. **6th to 12th rnds:** *Working in both loops,* 1 sc in each sc around. Fasten off at end of last rnd.

#### Beard: With B, ch 2.

**1st row:** 1 sc in 2nd ch from hook. Turn. 1 sc.

**2nd row:** Ch 1. 2 sc in sc. Turn. 2 sc. sc) 3 times. 9 sc. **3rd row:** Ch 1. 1 sc in first sc. 2 sc in **6th rnd:** (2 sc in first sc. 1 sc in each next sc. Turn. 3 sc.

#### Nose: With C, ch 2.

**1st rnd:** 6 sc in 2nd ch from hook. Join with sl st to first sc. 6 sc. Fasten off leaving long tail. Stitch on top of beard, on row below top row.

Hat: With D, ch 2. Work in continuous rnds. PM for beg of rnd. **1st rnd:** 3 sc in 2nd ch from hook. 3 sc. **2nd rnd:** 2 sc in each sc around, 6 sc.