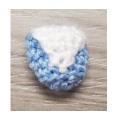

#### **MEDIUM GNOME**

See diagrams on page 5.

**Body:** With A, ch 2. Work in continuous rnds. PM for beg of rnd. **1st rnd:** 6 sc in 2nd ch from hook. 6 sc.

**2nd rnd:** 2 sc in each sc around. 12 sc.

**3rd rnd:** (2 sc in first sc. 1 sc in next sc) 6 times. 18 sts.

**4th row:** (2 sc in first sc. 1 sc in each of next 2 sc) 6 times. 24 sts. **5th rnd:** 1 scbl in each sc around.

**6th to 8th rnds:** *Working in both loops,* 1 sc in each sc around. Fasten off at end of last rnd.

Beard: With B, ch 2.

**1st row:** 1 sc in 2nd ch from hook. Turn. 1 sc.

**2nd row:** Ch 1. 2 sc in sc. Turn. 2 sc. **3rd row:** Ch 1. 1 sc in first sc. 2 sc in next sc. Turn. 3 sc.

**4th row:** Ch 1. 2 sc in first sc. 1 sc in each of next sc. 2 sc in next sc. Turn. 5 sc.

# Nose: With C, ch 2.

**1st rnd:** 3 sc in 2nd ch from hook. Join with sl st to first sc. 3 sc. Fasten off leaving long tail. Stitch on top of beard, on row below top row.

Hat: With D, ch 2. Work in continuous rnds. PM for beg of rnd. 1st rnd: 3 sc in 2nd ch from hook. 3 sc.