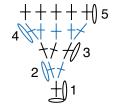

Beard: With B, ch 2.

**1st row:** 1 sc in 2nd ch from hook. Turn. 1 sc.

**2nd row:** Ch 1. 2 sc in sc. Turn. 2 sc. **3rd row:** Ch 1. 1 sc in first sc. 2 sc in next sc. Turn. 3 sc.

**4th row:** Ch 1. 2 sc in first sc. 1 sc in each of next sc. 2 sc in next sc. Turn. 5 sc.

**5th row:** Ch 1. 1 sc in each sc to end of row. Fasten off leaving long tail. Stitch Beard to front of Body. **Note:** Beard should cover side from top to bottom.