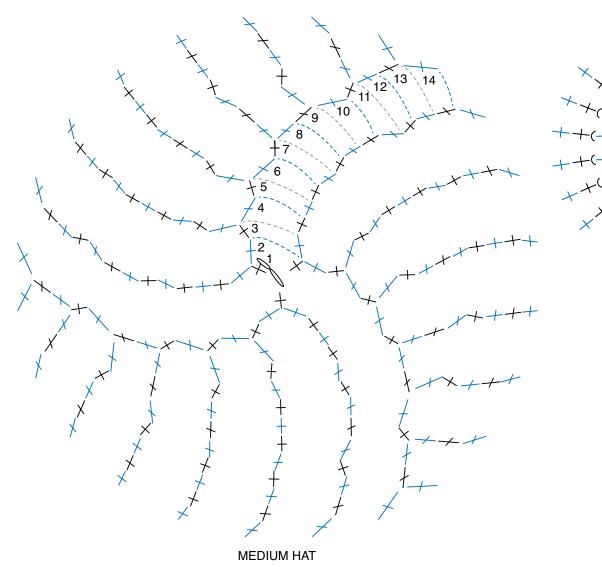

#### **MEDIUM GNOME**

See diagrams on page 5.

**Body:** With A, ch 2. Work in continuous rnds. PM for beg of rnd. **1st rnd:** 6 sc in 2nd ch from hook. 6 sc.

**2nd rnd:** 2 sc in each sc around. 12 sc.

**3rd rnd:** (2 sc in first sc. 1 sc in next sc) 6 times. 18 sts.

**4th row:** (2 sc in first sc. 1 sc in each of next 2 sc) 6 times. 24 sts. **5th rnd:** 1 scbl in each sc around.

**6th to 8th rnds:** *Working in both loops,* 1 sc in each sc around. Fasten off at end of last rnd.

# Nose: With C, ch 2.

**1st rnd:** 3 sc in 2nd ch from hook. Join with sl st to first sc. 3 sc. Fasten off leaving long tail. Stitch on top of beard, on row below top row.

Hat: With D, ch 2. Work in continuous rnds. PM for beg of rnd. 1st rnd: 3 sc in 2nd ch from hook. 3 sc.

**2nd rnd:** 2 sc in each sc around. 6 sc.

**3rd and alt rnds:** 1 sc in each sc around.

**4th rnd:** (2 sc in first sc. 1 sc in next sc) 3 times. 9 sc.

6th rnd: (2 sc in first sc. 1 sc in each of next 2 sc) 3 times. 12 sc.
8th rnd: (2 sc in first sc. 1 sc in each of next 3 sc) 3 times. 15 sc.
10th rnd: (2 sc in first sc. 1 sc in each of next 4 sc) 3 times. 18 sc.

12th rnd: (2 sc in first sc. 1 sc in each of next 5 sc) 3 times. 21 sc.
14th rnd: (2 sc in first sc. 1 sc in each of next 6 sc) 3 times. 24 sc.
Fasten off leaving long tail.

Stuff Body and Hat. Place Hat over top of Body so that 12th row hands over top of Body and sew tog.