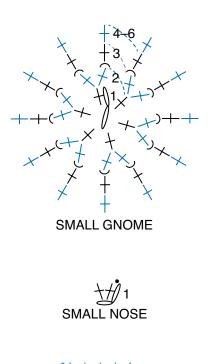

### **SMALL GNOME**

See diagrams on page 4. Body: With A, ch 2. Work in continuous rnds. PM for beg of rnd. 1st rnd: 6 sc in 2nd ch from hook. 6 sc.

**2nd rnd:** 2 sc in each sc around. 12 sc.

**3rd rnd:** 1 scbl in each sc around. **4th to 6th rnds:** *Working in both loops,* 1 sc in each sc around. Fasten off at end of last rnd.

Beard: With B, ch 2.

**1st row:** 1 sc in 2nd ch from hook. Turn. 1 sc.

**2nd row:** Ch 1. 2 sc in sc. Turn. 2 sc.

#### Nose: With C, ch 2.

**1st rnd:** 2 sc in 2nd ch from hook. Join with sl st to first sc. 2 sc. Fasten off leaving long tail. Stitch on top of beard, on row below top row.

Hat: With D, ch 2. Work in continuous rnds. PM for beg of rnd. 1st rnd: 3 sc in 2nd ch from hook. 3 sc.