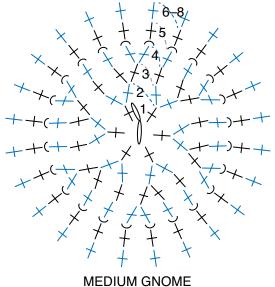

### **SMALL GNOME**

See diagrams on page 4. Body: With A, ch 2. Work in continuous rnds. PM for beg of rnd. 1st rnd: 6 sc in 2nd ch from hook. 6 sc.

**2nd rnd:** 2 sc in each sc around. 12 sc.

**3rd rnd:** 1 scbl in each sc around. **4th to 6th rnds:** *Working in both loops,* 1 sc in each sc around. Fasten off at end of last rnd.

#### Nose: With C, ch 2.

**1st rnd:** 2 sc in 2nd ch from hook. Join with sl st to first sc. 2 sc. Fasten off leaving long tail. Stitch on top of beard, on row below top row.

Hat: With D, ch 2. Work in continuous rnds. PM for beg of rnd. 1st rnd: 3 sc in 2nd ch from hook. 3 sc.

**2nd rnd:** 2 sc in each sc around. 6 sc.

**3rd and alt rnds:** 1 sc in each sc around.

**4th rnd:** (2 sc in first sc. 1 sc in next sc) 3 times. 9 sc.

**6th rnd:** (2 sc in first sc. 1 sc in each of next 2 sc) 3 times. 12 sc. **8th rnd:** (2 sc in first sc. 1 sc in each of next 3 sc) 3 times. 15 sc. **10th rnd:** (2 sc in first sc. 1 sc in each of next 4 sc) 3 times. 18 sc. Fasten off leaving long tail. Stuff Body and Hat. Place Hat over top of Body so that 12th row hands over top of Body and sew tog.