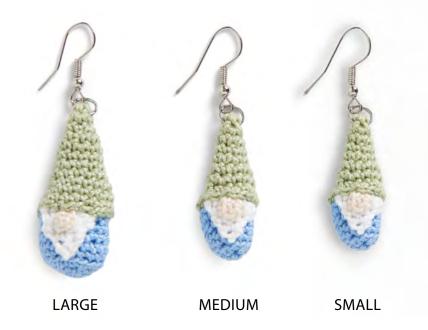

### **MEASUREMENTS**

**Small Gnome Earring:** Approx 1" [2.5 cm] tall, excluding earring wire.

Medium: Approx 1<sup>1</sup>/<sub>4</sub>" [3 cm] tall, excluding earring wire. Large: Approx 2" [5 cm] tall, excluding earring wire.

### Notes:

- Body and hat worked in continuous rnds
- Make 2 of desired size.
- Picture shows Medium and Large sizes of Earrings