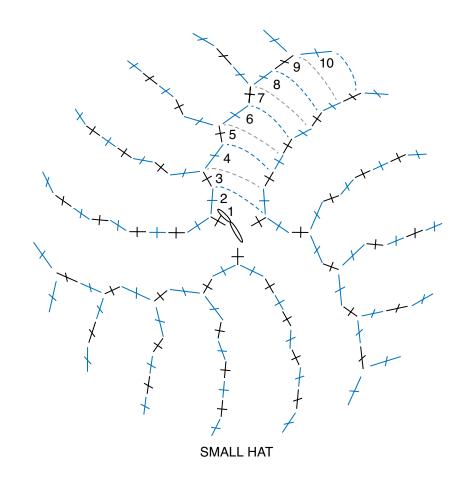

### **SMALL GNOME**

See diagrams on page 4. Body: With A, ch 2. Work in continuous rnds. PM for beg of rnd. 1st rnd: 6 sc in 2nd ch from hook. 6 sc.

**2nd rnd:** 2 sc in each sc around. 12 sc.

**3rd rnd:** 1 scbl in each sc around. **4th to 6th rnds:** *Working in both loops,* 1 sc in each sc around. Fasten off at end of last rnd.

#### Nose: With C, ch 2.

**1st rnd:** 2 sc in 2nd ch from hook. Join with sl st to first sc. 2 sc. Fasten off leaving long tail. Stitch on top of beard, on row below top row.

Hat: With D, ch 2. Work in continuous rnds. PM for beg of rnd. 1st rnd: 3 sc in 2nd ch from hook. 3 sc.

**2nd rnd:** 2 sc in each sc around. 6 sc.

**3rd and alt rnds:** 1 sc in each sc around.

**4th rnd:** (2 sc in first sc. 1 sc in next sc) 3 times. 9 sc.

**6th rnd:** (2 sc in first sc. 1 sc in each of next 2 sc) 3 times. 12 sc. **8th rnd:** (2 sc in first sc. 1 sc in each of next 3 sc) 3 times. 15 sc. **10th rnd:** (2 sc in first sc. 1 sc in each of next 4 sc) 3 times. 18 sc. Fasten off leaving long tail. Stuff Body and Hat. Place Hat over top of Body so that 12th row hands over top of Body and sew tog.