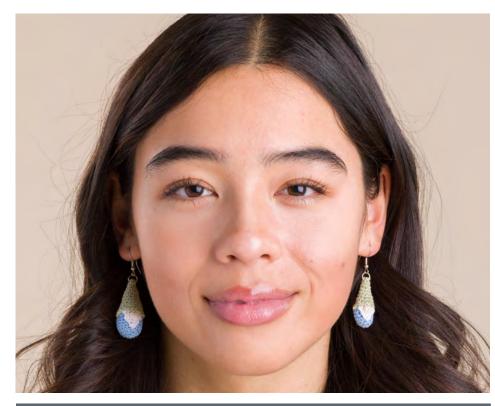

### **SMALL GNOME**

See diagrams on page 4. Body: With A, ch 2. Work in continuous rnds. PM for beg of rnd. 1st rnd: 6 sc in 2nd ch from hook. 6 sc.

**2nd rnd:** 2 sc in each sc around. 12 sc.

**3rd rnd:** 1 scbl in each sc around. **4th to 6th rnds:** *Working in both loops,* 1 sc in each sc around. Fasten off at end of last rnd.

#### Nose: With C, ch 2.

**1st rnd:** 2 sc in 2nd ch from hook. Join with sl st to first sc. 2 sc. Fasten off leaving long tail. Stitch on top of beard, on row below top row.

Hat: With D, ch 2. Work in continuous rnds. PM for beg of rnd. 1st rnd: 3 sc in 2nd ch from hook. 3 sc.

**2nd rnd:** 2 sc in each sc around. 6 sc.

**3rd and alt rnds:** 1 sc in each sc around.

**4th rnd:** (2 sc in first sc. 1 sc in next sc) 3 times. 9 sc.

**6th rnd:** (2 sc in first sc. 1 sc in each of next 2 sc) 3 times. 12 sc. **8th rnd:** (2 sc in first sc. 1 sc in each of next 3 sc) 3 times. 15 sc. **10th rnd:** (2 sc in first sc. 1 sc in each of next 4 sc) 3 times. 18 sc. Fasten off leaving long tail. Stuff Body and Hat. Place Hat over top of Body so that 12th row hands over top of Body and sew tog.