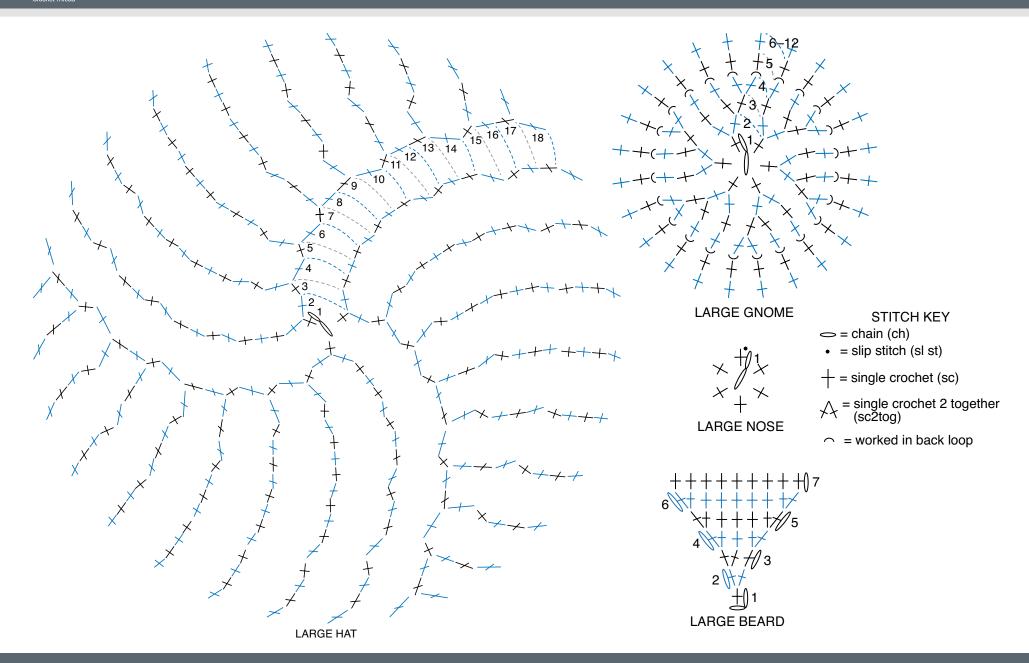

#### **LARGE GNOME**

See diagrams on page 6.

**Body:** With A, ch 2. Work in continuous rnds. PM for beg of rnd. **1st rnd:** 6 sc in 2nd ch from hook. 6 sc.

**2nd rnd:** 2 sc in each sc around. 12 sc.

**3rd rnd:** (2 sc in first sc. 1 sc in next sc) 6 times. 18 sts.

**4th row:** (2 sc in first sc. 1 sc in each of next 2 sc) 6 times. 24 sts.

**5th rnd:** 1 scbl in each sc around. **6th to 12th rnds:** *Working in both loops,* 1 sc in each sc around. Fasten off at end of last rnd.

#### Beard: With B, ch 2.

**1st row:** 1 sc in 2nd ch from hook. Turn. 1 sc.

**2nd row:** Ch 1. 2 sc in sc. Turn. 2 sc. sc) 3 times. 9 sc. **3rd row:** Ch 1. 1 sc in first sc. 2 sc in **6th rnd:** (2 sc in first sc. 1 sc in each next sc. Turn. 3 sc.

4th row: Ch 1. 2 sc in first sc. 1 sc in 8th rnd: (2 sc in first sc. 1 sc in each each of next sc. 2 sc in next sc. Turn. of next 3 sc) 3 times. 15 sc. 5 sc.

**5th row:** Ch 1. 2 sc in first sc. 1 sc of next 4 sc) 3 times. 18 sc. in each of next 3 sc. 2 sc in next sc. 12th rnd: (2 sc in first sc. 1 sc in each Turn. 7 sc.

in each of next 5 sc. 2 sc in next sc. of next 6 sc) 3 times. 24 sc. Turn. 9 sc.

**7th row:** Ch 1.1 sc in each sc to end of next 7 sc) 3 times. 27 sc. of row. Fasten off leaving long tail. Stitch Beard to front of Body. **Note:** Beard should cover side from top to bottom.

#### Nose: With C, ch 2.

**1st rnd:** 6 sc in 2nd ch from hook. Join with sl st to first sc. 6 sc. Fasten off leaving long tail. Stitch on top of beard, on row below top row.

Hat: With D, ch 2. Work in continuous rnds. PM for beg of rnd. **1st rnd:** 3 sc in 2nd ch from hook. 3 sc. **2nd rnd:** 2 sc in each sc around, 6 sc.

3rd and alt rnds: 1 sc in each sc around.

**4th rnd:** (2 sc in first sc. 1 sc in next Gnome's hat and to earring wire. of next 2 sc) 3 times. 12 sc. 10th rnd: (2 sc in first sc. 1 sc in each of next 5 sc) 3 times. 21 sc. 6th row: Ch 1. 2 sc in first sc. 1 sc 14th rnd: (2 sc in first sc. 1 sc in each 16th rnd: (2 sc in first sc. 1 sc in each 18th rnd: (2 sc in first sc. 1 sc in each

of next 8 sts) 3 times. 30 sc. Fasten off leaving long tail.

Stuff Body and Hat. Place Hat over top of Body so that 12th row is positioned over top of Body and sew tog.