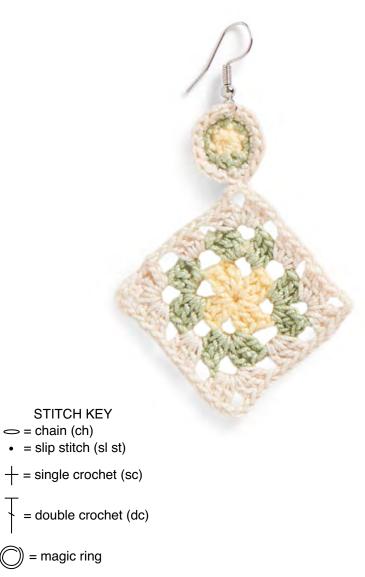

# **Assembly**

Attach jump ring to top of circle, then attach to earring wire.

+ = single crochet (sc)

= double crochet (dc)

= magic ring