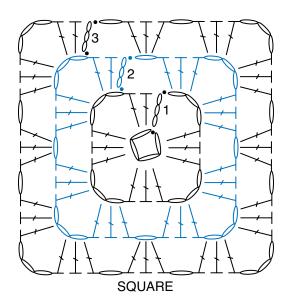

## **INSTRUCTIONS**

**Note:** Each earring worked in 2 pieces

**Square** (Make 2) See diagram on page 2. With A, chain (ch) 3.

1st rnd: [3 double crochet (dc). Ch 3] 4 times in 3rd ch from hook. Join with slip stitch (sl st) to top of first dc [beginning (beg) ch-2 does not count as stitch (st)]. Fasten off. 2nd rnd: Join B with sl st to any ch-3 space (sp). (Ch 3. 2 dc. Ch 3. 3 dc) in same sp as sl st. [Ch 1. (3 dc. Ch 3. 3 dc) in next ch-3 sp] 3 times. Ch 1. Join with sl st to top of first ch-3. Fasten off.

**3rd rnd:** Join C with sl st to any ch-3 sp. (Ch 3. 2 dc. Ch 3. 3 dc) in same sp as sl st. [Ch 1. 3 dc in next ch-1 sp. Ch 1. (3 dc. Ch 3. 3 dc) in next ch-3 sp] 3 times. Ch 1. 3 dc in next ch-1 sp. Ch 1. Join with sl st to top of first ch-3. Fasten off