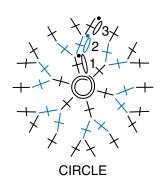

## **INSTRUCTIONS**

**Note:** Each earring worked in 2 pieces

**Square** (Make 2) See diagram on page 2. With A, chain (ch) 3.

1st rnd: [3 double crochet (dc). Ch 3] 4 times in 3rd ch from hook. Join with slip stitch (sl st) to top of first dc [beginning (beg) ch-2 does not count as stitch (st)]. Fasten off. 2nd rnd: Join B with sl st to any ch-3 space (sp). (Ch 3. 2 dc. Ch 3. 3 dc) in same sp as sl st. [Ch 1. (3 dc. Ch 3. 3 dc) in next ch-3 sp] 3 times. Ch 1. Join with sl st to top of first ch-3. Fasten off.

**3rd rnd:** Join C with sl st to any ch-3 sp. (Ch 3. 2 dc. Ch 3. 3 dc) in same sp as sl st. [Ch 1. 3 dc in next ch-1 sp. Ch 1. (3 dc. Ch 3. 3 dc) in next ch-3 sp] 3 times. Ch 1. 3 dc in next ch-1 sp. Ch 1. Join with sl st to top of first ch-3. Fasten off

Circle (Make 2)

See diagram on page 2. With A, make Magic Ring.

**1st rnd:** With A, 6 single crochet (sc) into magic ring. Join with sl st to first sc. Fasten off. 6 sc.

**2nd rnd:** Join B with sl st to any sc. Ch 1. 2 sc in each sc around. Join with sl st to first sc. Fasten off. 12 sc.

**3rd row:** Join C with sl st to any sc. Ch 1. 2 sc in same sp as sl st. 1 sc in next sc. (2 sc in next sc. 1 sc in next sc) 5 times. Join with sl st to first sc. Fasten off, leaving a long end to attach to Square. 18 sc.