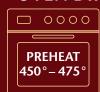

#### **OVEN DIRECTIONS**

- 1 Heat oven to 450°F - 475°F.
- 2 Bake for 8-12 minutes.