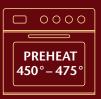

#### **OVEN & TOASTER OVEN**

450°F – 475°F 2 Bake for

1 Heat oven to

8-12 minutes