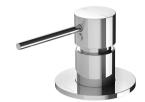

### VIVID SLIMLINE HOB MIXER

#### INFORMATION

Temperature Rating 1 - 75°C

Pressure Rating 150 - 500kPa