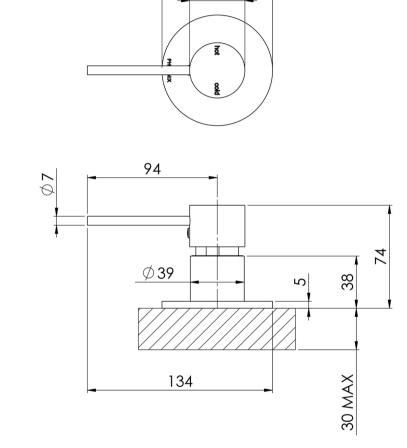

Please visit https://www.phoenixtapware.com.au/warranty to view the full warranty

While we aim to ensure the specifications shown are correct at time of printing, Phoenix Tapware reserves the right to make modifications without prior notice. Always use the physical product measurements for mark-ups and roughing-in as the line drawing shown may differ from the actual product over time. All measurements are shown in millimetres. Colours may vary from image shown.

Ph: +61 3 9780 4200 18/10/2023 phoenixtapware.com.au

Ø80

Ø 40