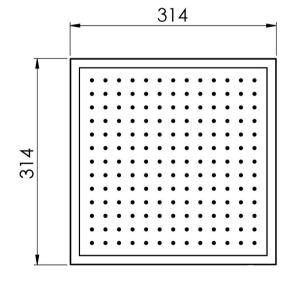

## **VIVID SLIMLINE**

## VIVID SLIMLINE FLUSH MOUNT CEILING SHOWER 300MM SQUARE











## **INFORMATION**

Temperature Rating 1 - 75°C

Pressure Rating 150 - 500kPa





## MAINTENANCE AND CARE:

- All surfaces should be cleaned with mild liquid detergent or soap and water.
- Do not use cream cleaners or citrus based cleaning products, as they are abrasive.
- Use of unsuitable cleaning agents may damage the surface.
- Any damage caused in this way will not be covered by warranty.

Please visit https://www.phoenixtapware.com.au/warranty to view the full warranty



While we aim to ensure the specifications shown are correct at time of printing, Phoenix Tapware reserves the right to make modifications without prior notice. Always use the physical product measurements for mark-ups and roughing-in as the line drawing shown may differ from the actual product over time. All