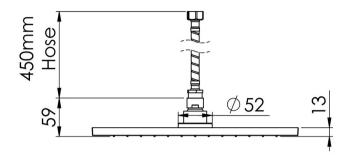

## **VIVID SLIMLINE**

## VIVID SLIMLINE FLUSH MOUNT CEILING SHOWER 300MM SQUARE











## **INFORMATION**

Temperature Rating 1 - 75°C

Pressure Rating 150 - 500kPa





## MAINTENANCE AND CARE:

- All surfaces should be cleaned with mild liquid detergent or soap and water.
- Do not use cream cleaners or citrus based cleaning products, as they are abrasive.
- Use of unsuitable cleaning agents may damage the surface.
- Any damage caused in this way will not be covered by warranty.

Please visit https://www.phoenixtapware.com.au/warranty to view the full warranty



While we aim to ensure the specifications shown are correct at time of printing, Phoenix Tapware reserves the right to make modifications without prior notice. Always use the physical product measurements for mark-ups and roughing-in as the line drawing shown may differ from the actual product over time. Al