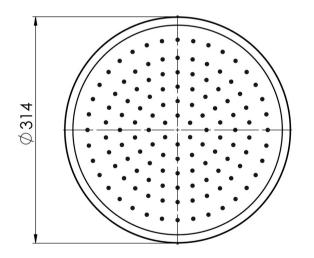

# **VIVID SLIMLINE**

## VIVID SLIMLINE FLUSH MOUNT CEILING SHOWER 300MM ROUND









### **AVAILABLE IN**



#### **INFORMATION**

Temperature Rating 1 - 75°C

Pressure Rating 150 - 500kPa





#### MAINTENANCE AND CARE:

- All surfaces should be cleaned with mild liquid detergent or soap and water.
- Do not use cream cleaners or citrus based cleaning products, as they are abrasive.
- Use of unsuitable cleaning agents may damage the surface.
- Any damage caused in this way will not be covered by warranty.

Please visit https://www.phoenixtapware.com.au/warranty to view the full warranty



While we aim to ensure the specifications shown are correct at time of printing, Phoenix Tapware reserves the right to make modifications without prior notice. Always use the physical product measurements for mark-ups and roughing-in as the line drawing shown may differ from the actu