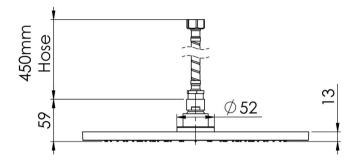

## VIVID SLIMLINE FLUSH MOUNT CEILING SHOWER 300MM ROUND

#### **INFORMATION**

Temperature Rating 1 - 75°C

Pressure Rating 150 - 500kPa