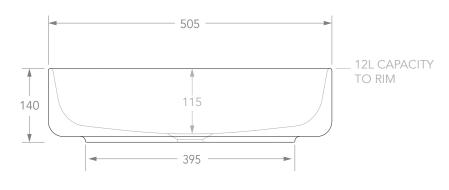

## Adp

| PRODUCT    | CINO               | MATERIAL | CERAMIC |
|------------|--------------------|----------|---------|
| CODE       | TOPCCINWH          | COLOUR   | WHITE   |
| STYLE      | ABOVE COUNTER      | FINISH   | GLOSS   |
| DIMENSIONS | 505W X 395D X 140H |          |         |
| CAPACITY   | 12L TO RIM         |          |         |
| VERSION 4  | DATE 19/08/2021    |          |         |