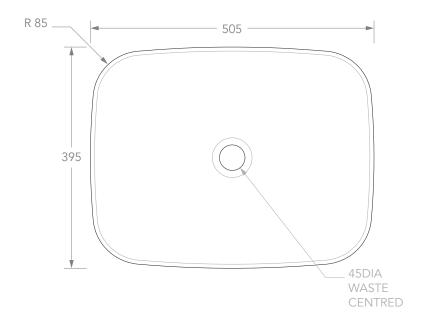

## Adp

| PRODUCT    | CINO               | MATERIAL | CERAMIC |
|------------|--------------------|----------|---------|
| CODE       | TOPCCINWH          | COLOUR   | WHITE   |
| STYLE      | ABOVE COUNTER      | FINISH   | GLOSS   |
| DIMENSIONS | 505W X 395D X 140H |          |         |
| CAPACITY   | 12L TO RIM         |          |         |
| VERSION 4  | DATE 19/08/2021    |          |         |

BASIN CUTOUT IS A 75 DIAMETER HOLE.

ALL DIMENSIONS ARE IN MILLIMETRES. DO NOT MEASURE FROM DRAWING.