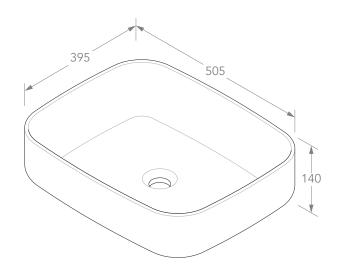

## Adp

| PRODUCT    | CINO               | MATERIAL | CERAMIC |
|------------|--------------------|----------|---------|
| CODE       | TOPCCINWH          | COLOUR   | WHITE   |
| STYLE      | ABOVE COUNTER      | FINISH   | GLOSS   |
| DIMENSIONS | 505W X 395D X 140H |          |         |
| CAPACITY   | 12L TO RIM         |          |         |
| VERSION 4  | DATE 19/08/2021    |          |         |