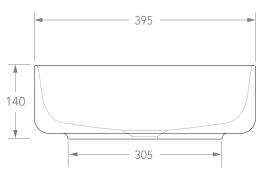

## Adp

| PRODUCT    | CINO               | MATERIAL | CERAMIC |
|------------|--------------------|----------|---------|
| CODE       | TOPCCINWH          | COLOUR   | WHITE   |
| STYLE      | ABOVE COUNTER      | FINISH   | GLOSS   |
| DIMENSIONS | 505W X 395D X 140H |          |         |
| CAPACITY   | 12L TO RIM         |          |         |
| VERSION 4  | DATE 19/08/2021    |          |         |