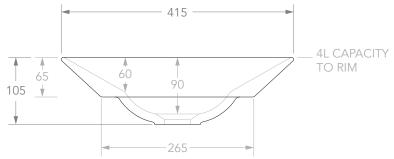

## Adp

| PRODUCT    | VENUS           | MATERIAL | CERAMIC                          | NOTES:<br>DUE TO THE MANUFACTURING NATURE OF CERAMICS, +/-5MM VARIATION IN SIZE AND DETAIL CAN BE EXPECTED.                                                                        |
|------------|-----------------|----------|----------------------------------|------------------------------------------------------------------------------------------------------------------------------------------------------------------------------------|
| CODE       | TOPCVEN**       | COLOUR   | ** GLOSS WHITE (WH), MATTE BLACK | DOE TO THE MANOFACTORING NATURE OF CERAMICS, +/-SIMIN VARIATION IN SIZE AND DETAIL CAN BE EXPECTED.<br>DO NOT DRILL OR ROUGH IN UNTIL YOU HAVE RECEIVED AND MEASURED YOUR PRODUCT. |
| STYLE      | SEMI INSET      | FINISH   | (BK)                             | BASIN SUITS 32MM WASTE. ADP UNIVERSAL PLUG AND WASTE RECOMMENDED (SOLD SEPARATELY).                                                                                                |
| DIMENSIONS | 415DIA X 105H   |          |                                  | BASIN CUTOUT IS A 220 DIAMETER HOLE.                                                                                                                                               |
| CAPACITY   | 4L TO RIM       |          |                                  | ALL DIMENSIONS ARE IN MILLIMETRES. DO NOT MEASURE FROM DRAWING.                                                                                                                    |
| VERSION 3  | DATE 23/08/2021 |          |                                  |                                                                                                                                                                                    |