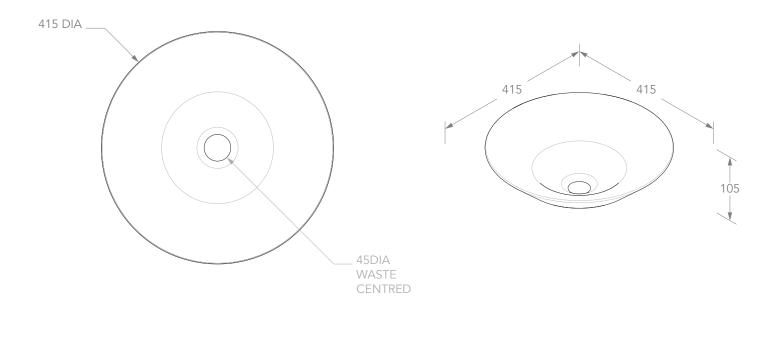

## Adp

| PRODUCT    | VENUS           | MATERIAL | CERAMIC                          | NOTES:<br>DUE TO THE MANUFACTURING NATURE OF CERAMICS, +/-5MM VARIATION IN SIZE AND DETAIL CAN BE EXPECTED.                                                                        |
|------------|-----------------|----------|----------------------------------|------------------------------------------------------------------------------------------------------------------------------------------------------------------------------------|
| CODE       | TOPCVEN**       | COLOUR   | ** GLOSS WHITE (WH), MATTE BLACK | DOE TO THE MANOFACTORING NATURE OF CERAMICS, +/-SIMIN VARIATION IN SIZE AND DETAIL CAN BE EXPECTED.<br>DO NOT DRILL OR ROUGH IN UNTIL YOU HAVE RECEIVED AND MEASURED YOUR PRODUCT. |
| STYLE      | SEMI INSET      | FINISH   | (BK)                             | BASIN SUITS 32MM WASTE. ADP UNIVERSAL PLUG AND WASTE RECOMMENDED (SOLD SEPARATELY).                                                                                                |
| DIMENSIONS | 415DIA X 105H   |          |                                  | BASIN CUTOUT IS A 220 DIAMETER HOLE.                                                                                                                                               |
| CAPACITY   | 4L TO RIM       |          |                                  | ALL DIMENSIONS ARE IN MILLIMETRES. DO NOT MEASURE FROM DRAWING.                                                                                                                    |
| VERSION 3  | DATE 23/08/2021 |          |                                  |                                                                                                                                                                                    |