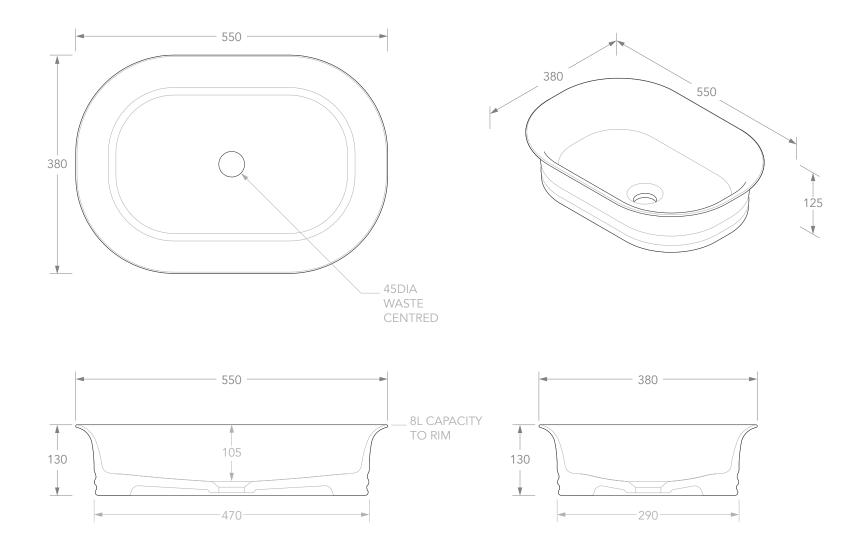

## Adp

| PRODUCT    | TITAN              | MATERIAL | CERAMIC | NOTES:                                                                                                                                                                         |
|------------|--------------------|----------|---------|--------------------------------------------------------------------------------------------------------------------------------------------------------------------------------|
| CODE       | TOPCTITWH          | COLOUR   | WHITE   | DUE TO THE MANUFACTURING NATURE OF CERAMICS, +/-5MM VARIATION IN SIZE AND DETAIL CAN BE EXPECTED.  DO NOT DRILL OR ROUGH IN UNTIL YOU HAVE RECEIVED AND MEASURED YOUR PRODUCT. |
| STYLE      | ABOVE COUNTER      | FINISH   | GLOSS   | BASIN SUITS 32MM WASTE. ADP UNIVERSAL PLUG AND WASTE RECOMMENDED (SOLD SEPARATELY).                                                                                            |
| DIMENSIONS | 550W X 380D X 130H |          |         | BASIN CUTOUT IS A 75 DIAMETER HOLE.                                                                                                                                            |
| CAPACITY   | 8L TO RIM          |          |         | ALL DIMENSIONS ARE IN MILLIMETRES. DO NOT MEASURE FROM DRAWING.                                                                                                                |
| VERSION 3  | DATE 23/08/2021    |          |         |                                                                                                                                                                                |
|            |                    |          |         |                                                                                                                                                                                |