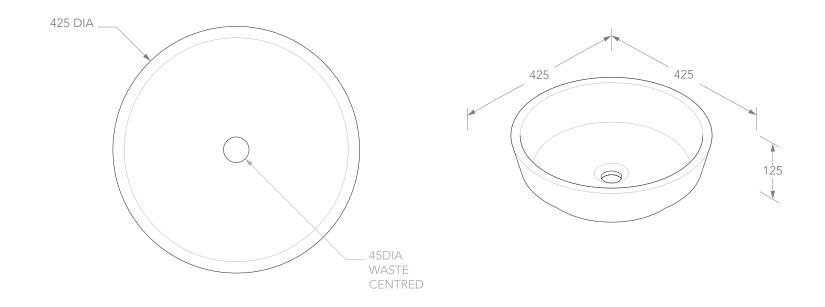

## Adp

| PRODUCT    | RESORT             | MATERIAL    | CERAMIC                          | NOTES:                                                                                                                                                                         |
|------------|--------------------|-------------|----------------------------------|--------------------------------------------------------------------------------------------------------------------------------------------------------------------------------|
| CODE       | TOPCRES**          | COLOUR      | ** GLOSS WHITE (WH), MATTE BLACK | DUE TO THE MANUFACTURING NATURE OF CERAMICS, +/-5MM VARIATION IN SIZE AND DETAIL CAN BE EXPECTED.  DO NOT DRILL OR ROUGH IN UNTIL YOU HAVE RECEIVED AND MEASURED YOUR PRODUCT. |
| 6T) (  F   | A DOL /F COLUNITED | EIN II CI I | (D14)                            | DO NOT DRILL OR ROUGH IN UNTIL YOU HAVE RECEIVED AND MEASURED YOUR PRODUCT.                                                                                                    |
| STYLE      | ABOVE COUNTER      | FINISH      | (BK)                             | BASIN SUITS 32MM WASTE. ADP UNIVERSAL PLUG AND WASTE RECOMMENDED (SOLD SEPARATELY).                                                                                            |
| DIMENSIONS | 425DIA X 125H      |             |                                  | BASIN CUTOUT IS A 75 DIAMETER HOLE.                                                                                                                                            |
| CAPACITY   | 9L TO RIM          |             |                                  | ALL DIMENSIONS ARE IN MILLIMETRES. DO NOT MEASURE FROM DRAWING.                                                                                                                |
| VERSION 3  | DATE 20/08/2021    |             |                                  |                                                                                                                                                                                |