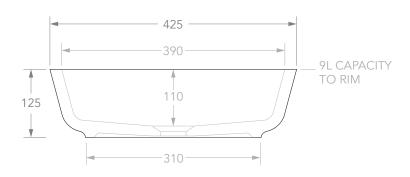

## Adp

| PRODUCT    | RESORT             | MATERIAL    | CERAMIC                          | NOTES:                                                                                                                                                                         |
|------------|--------------------|-------------|----------------------------------|--------------------------------------------------------------------------------------------------------------------------------------------------------------------------------|
| CODE       | TOPCRES**          | COLOUR      | ** GLOSS WHITE (WH), MATTE BLACK | DUE TO THE MANUFACTURING NATURE OF CERAMICS, +/-5MM VARIATION IN SIZE AND DETAIL CAN BE EXPECTED.  DO NOT DRILL OR ROUGH IN UNTIL YOU HAVE RECEIVED AND MEASURED YOUR PRODUCT. |
| 6T) (  F   | A DOL /F COLUNITED | EIN II CI I | (D14)                            | DO NOT DRILL OR ROUGH IN UNTIL YOU HAVE RECEIVED AND MEASURED YOUR PRODUCT.                                                                                                    |
| STYLE      | ABOVE COUNTER      | FINISH      | (BK)                             | BASIN SUITS 32MM WASTE. ADP UNIVERSAL PLUG AND WASTE RECOMMENDED (SOLD SEPARATELY).                                                                                            |
| DIMENSIONS | 425DIA X 125H      |             |                                  | BASIN CUTOUT IS A 75 DIAMETER HOLE.                                                                                                                                            |
| CAPACITY   | 9L TO RIM          |             |                                  | ALL DIMENSIONS ARE IN MILLIMETRES. DO NOT MEASURE FROM DRAWING.                                                                                                                |
| VERSION 3  | DATE 20/08/2021    |             |                                  |                                                                                                                                                                                |