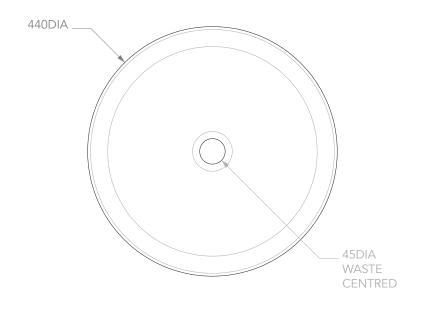

## Adp

|  | PRODUCT    | NEPTUNE         | MATERIAL | CERAMIC | NOTES:                                                                                                                                                                         |
|--|------------|-----------------|----------|---------|--------------------------------------------------------------------------------------------------------------------------------------------------------------------------------|
|  | CODE       | TOPCNEPWH       | COLOUR   | WHITE   | DUE TO THE MANUFACTURING NATURE OF CERAMICS, +/-5MM VARIATION IN SIZE AND DETAIL CAN BE EXPECTED.  DO NOT DRILL OR ROUGH IN UNTIL YOU HAVE RECEIVED AND MEASURED YOUR PRODUCT. |
|  | STYLE      | ABOVE COUNTER   | FINISH   | GLOSS   | BASIN SUITS 32MM WASTE. ADP UNIVERSAL PLUG AND WASTE RECOMMENDED (SOLD SEPARATELY).                                                                                            |
|  | DIMENSIONS | 440DIA X 130H   |          |         | BASIN CUTOUT IS A 75 DIAMETER HOLE.                                                                                                                                            |
|  | CAPACITY   | 7L TO RIM       |          |         | ALL DIMENSIONS ARE IN MILLIMETRES. DO NOT MEASURE FROM DRAWING.                                                                                                                |
|  | VERSION 3  | DATE 23/08/2021 |          |         |                                                                                                                                                                                |