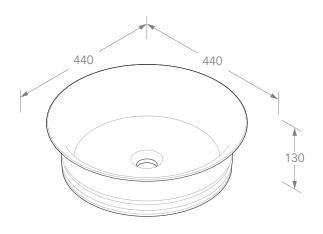

## Adp

|  | PRODUCT    | NEPTUNE         | MATERIAL | CERAMIC | NOTES:                                                                                                                                                                         |
|--|------------|-----------------|----------|---------|--------------------------------------------------------------------------------------------------------------------------------------------------------------------------------|
|  | CODE       | TOPCNEPWH       | COLOUR   | WHITE   | DUE TO THE MANUFACTURING NATURE OF CERAMICS, +/-5MM VARIATION IN SIZE AND DETAIL CAN BE EXPECTED.  DO NOT DRILL OR ROUGH IN UNTIL YOU HAVE RECEIVED AND MEASURED YOUR PRODUCT. |
|  | STYLE      | ABOVE COUNTER   | FINISH   | GLOSS   | BASIN SUITS 32MM WASTE. ADP UNIVERSAL PLUG AND WASTE RECOMMENDED (SOLD SEPARATELY).                                                                                            |
|  | DIMENSIONS | 440DIA X 130H   |          |         | BASIN CUTOUT IS A 75 DIAMETER HOLE.                                                                                                                                            |
|  | CAPACITY   | 7L TO RIM       |          |         | ALL DIMENSIONS ARE IN MILLIMETRES. DO NOT MEASURE FROM DRAWING.                                                                                                                |
|  | VERSION 3  | DATE 23/08/2021 |          |         |                                                                                                                                                                                |