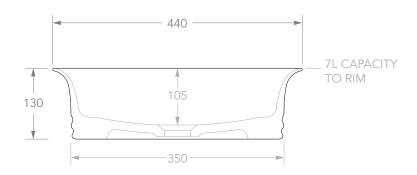

## Adp

|  | PRODUCT    | NEPTUNE         | MATERIAL | CERAMIC | NOTES:                                                                                                                                                                         |
|--|------------|-----------------|----------|---------|--------------------------------------------------------------------------------------------------------------------------------------------------------------------------------|
|  | CODE       | TOPCNEPWH       | COLOUR   | WHITE   | DUE TO THE MANUFACTURING NATURE OF CERAMICS, +/-5MM VARIATION IN SIZE AND DETAIL CAN BE EXPECTED.  DO NOT DRILL OR ROUGH IN UNTIL YOU HAVE RECEIVED AND MEASURED YOUR PRODUCT. |
|  | STYLE      | ABOVE COUNTER   | FINISH   | GLOSS   | BASIN SUITS 32MM WASTE. ADP UNIVERSAL PLUG AND WASTE RECOMMENDED (SOLD SEPARATELY).                                                                                            |
|  | DIMENSIONS | 440DIA X 130H   |          |         | BASIN CUTOUT IS A 75 DIAMETER HOLE.                                                                                                                                            |
|  | CAPACITY   | 7L TO RIM       |          |         | ALL DIMENSIONS ARE IN MILLIMETRES. DO NOT MEASURE FROM DRAWING.                                                                                                                |
|  | VERSION 3  | DATE 23/08/2021 |          |         |                                                                                                                                                                                |