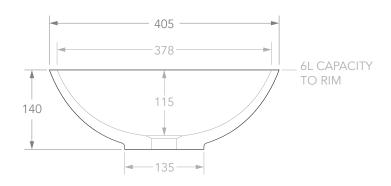

| PRODUCT    | KARMA           | MATERIAL | SOLID SURFACE             |
|------------|-----------------|----------|---------------------------|
| CODE       | TOPTKAR412*     | COLOUR   | WHITE                     |
| STYLE      | ABOVE COUNTER   | FINISH   | * MATTE (-TS), GLOSS (-G) |
| DIMENSIONS | 405DIA X 140H   |          |                           |
| CAPACITY   | 6L TO RIM       |          |                           |
| VERSION 4  | DATE 23/08/2021 |          |                           |

NOTES:
ALL DIMENSIONS ARE NOMINAL. DO NOT DRILL OR ROUGH IN UNTIL YOU HAVE RECEIVED AND MEASURED YOUR PRODUCT.

BASIN SUITS 32MM WASTE. ADP UNIVERSAL PLUG AND WASTE RECOMMENDED (SOLD SEPARATELY).

BASIN CUTOUT IS A 75 DIAMETER HOLE.

ALL DIMENSIONS ARE IN MILLIMETRES. DO NOT MEASURE FROM DRAWING.