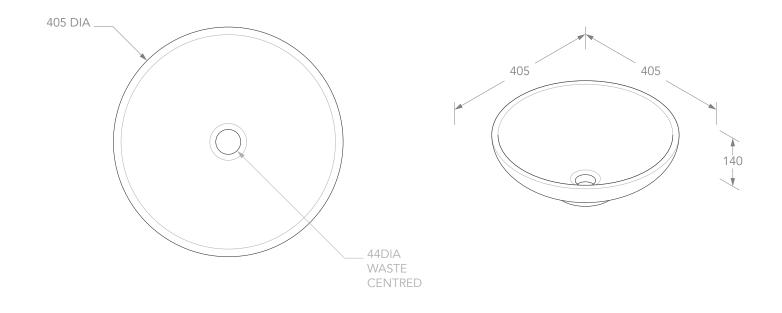

| PRODUCT    | KARMA           | MATERIAL | SOLID SURFACE             |
|------------|-----------------|----------|---------------------------|
| CODE       | TOPTKAR412*     | COLOUR   | WHITE                     |
| STYLE      | ABOVE COUNTER   | FINISH   | * MATTE (-TS), GLOSS (-G) |
| DIMENSIONS | 405DIA X 140H   |          |                           |
| CAPACITY   | 6L TO RIM       |          |                           |
| VERSION 4  | DATE 23/08/2021 |          |                           |

NOTES:
ALL DIMENSIONS ARE NOMINAL. DO NOT DRILL OR ROUGH IN UNTIL YOU HAVE RECEIVED AND MEASURED YOUR PRODUCT.

BASIN SUITS 32MM WASTE. ADP UNIVERSAL PLUG AND WASTE RECOMMENDED (SOLD SEPARATELY).

BASIN CUTOUT IS A 75 DIAMETER HOLE.

ALL DIMENSIONS ARE IN MILLIMETRES. DO NOT MEASURE FROM DRAWING.