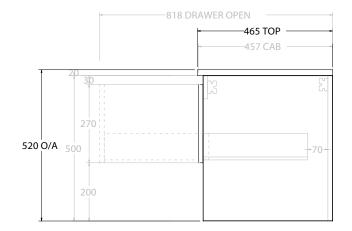

Δ

| dp | PRODUCT:       | GLACIER SHELF SLIM 900 WALL HUNG OFFSET BASIN |                       | TOP:            | CERAMIC GLACIER 900 | NOTES:                                                                                    |
|----|----------------|-----------------------------------------------|-----------------------|-----------------|---------------------|-------------------------------------------------------------------------------------------|
|    | CODE:          | LITE: GLLFSS0900WHLCE*                        | PRO: GLPFSS0900WHLCE* | BASIN POSITION: | OFFSET BASIN        | ALL DIMENSIONS ARE NOMINAL AND SUBJECT TO CHANGE.                                         |
|    | MOUNTING:      | WALL HUNG                                     |                       |                 |                     | DO NOT DRILL OR ROUGH IN UNTIL YOU HAVE RECEIVED AND MEASURED YOUR PRODUCT.               |
|    | SIZE:          | 915W X 465D X 516H                            |                       |                 |                     | ALL DIMENSIONS ARE IN MILLIMETRES.                                                        |
|    | CONFIGURATION: | OPEN SHELF, ALL DRAWER                        |                       |                 |                     | DO NOT MEASURE FROM DRAWING.                                                              |
|    | VERSION: 02    | DATE: 15/03/2023                              |                       |                 |                     | *LEFT HAND OFFSET PICTURED, RIGHT HAND OFFSET IS MIRRORED (REPLACE CODE SUFFIX L, WITH R) |