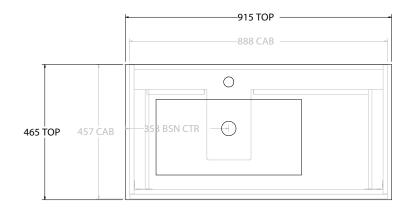

Δ

| dp | PRODUCT:       | GLACIER SHELF SLIM 900 WALL HUNG OFFSET BASIN |                       | TOP:            | CERAMIC GLACIER 900 | NOTES:                                                                                    |
|----|----------------|-----------------------------------------------|-----------------------|-----------------|---------------------|-------------------------------------------------------------------------------------------|
|    | CODE:          | LITE: GLLFSS0900WHLCE*                        | PRO: GLPFSS0900WHLCE* | BASIN POSITION: | OFFSET BASIN        | ALL DIMENSIONS ARE NOMINAL AND SUBJECT TO CHANGE.                                         |
|    | MOUNTING:      | WALL HUNG                                     |                       |                 |                     | DO NOT DRILL OR ROUGH IN UNTIL YOU HAVE RECEIVED AND MEASURED YOUR PRODUCT.               |
|    | SIZE:          | 915W X 465D X 516H                            |                       |                 |                     | ALL DIMENSIONS ARE IN MILLIMETRES.                                                        |
|    | CONFIGURATION: | OPEN SHELF, ALL DRAWER                        |                       |                 |                     | DO NOT MEASURE FROM DRAWING.                                                              |
|    | VERSION: 02    | DATE: 15/03/2023                              |                       |                 |                     | *LEFT HAND OFFSET PICTURED, RIGHT HAND OFFSET IS MIRRORED (REPLACE CODE SUFFIX L, WITH R) |