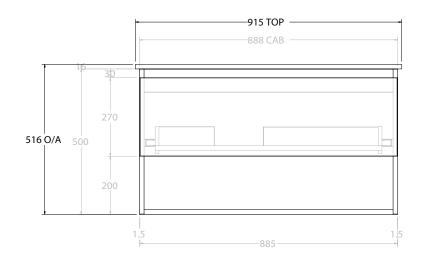

Δ

| dp | PRODUCT:       | GLACIER SHELF SLIM 900 WALL HUNG OFFSET BASIN |                       | TOP:            | CERAMIC GLACIER 900 | NOTES:                                                                                    |
|----|----------------|-----------------------------------------------|-----------------------|-----------------|---------------------|-------------------------------------------------------------------------------------------|
|    | CODE:          | LITE: GLLFSS0900WHLCE*                        | PRO: GLPFSS0900WHLCE* | BASIN POSITION: | OFFSET BASIN        | ALL DIMENSIONS ARE NOMINAL AND SUBJECT TO CHANGE.                                         |
|    | MOUNTING:      | WALL HUNG                                     |                       |                 |                     | DO NOT DRILL OR ROUGH IN UNTIL YOU HAVE RECEIVED AND MEASURED YOUR PRODUCT.               |
|    | SIZE:          | 915W X 465D X 516H                            |                       |                 |                     | ALL DIMENSIONS ARE IN MILLIMETRES.                                                        |
|    | CONFIGURATION: | OPEN SHELF, ALL DRAWER                        |                       |                 |                     | DO NOT MEASURE FROM DRAWING.                                                              |
|    | VERSION: 02    | DATE: 15/03/2023                              |                       |                 |                     | *LEFT HAND OFFSET PICTURED, RIGHT HAND OFFSET IS MIRRORED (REPLACE CODE SUFFIX L, WITH R) |