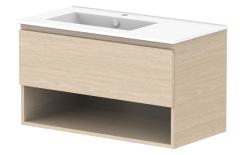

Δ

| dp | PRODUCT:       | GLACIER SHELF SLIM 900 WALL HUNG OFFSET BASIN |                       | TOP:            | CERAMIC GLACIER 900 | NOTES:                                                                                    |
|----|----------------|-----------------------------------------------|-----------------------|-----------------|---------------------|-------------------------------------------------------------------------------------------|
|    | CODE:          | LITE: GLLFSS0900WHLCE*                        | PRO: GLPFSS0900WHLCE* | BASIN POSITION: | OFFSET BASIN        | ALL DIMENSIONS ARE NOMINAL AND SUBJECT TO CHANGE.                                         |
|    | MOUNTING:      | WALL HUNG                                     |                       |                 |                     | DO NOT DRILL OR ROUGH IN UNTIL YOU HAVE RECEIVED AND MEASURED YOUR PRODUCT.               |
|    | SIZE:          | 915W X 465D X 516H                            |                       |                 |                     | ALL DIMENSIONS ARE IN MILLIMETRES.                                                        |
|    | CONFIGURATION: | OPEN SHELF, ALL DRAWER                        |                       |                 |                     | DO NOT MEASURE FROM DRAWING.                                                              |
|    | VERSION: 02    | DATE: 15/03/2023                              |                       |                 |                     | *LEFT HAND OFFSET PICTURED, RIGHT HAND OFFSET IS MIRRORED (REPLACE CODE SUFFIX L, WITH R) |