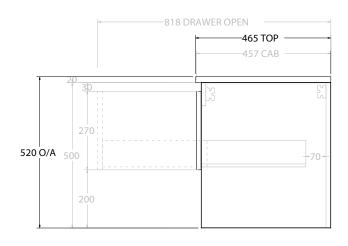

| PRODUCT:       | GLACIER SHELF SLIM 900 WALL HUNG CENTRE BASIN |  |
|----------------|-----------------------------------------------|--|
| CODE:          | LITE: GLLFSS0900WHCCE PRO: GLPFSS0900WHCCE    |  |
| MOUNTING:      | WALL HUNG                                     |  |
| SIZE:          | 915W X 465D X 516H                            |  |
| CONFIGURATION: | OPEN SHELF, ALL DRAWER                        |  |
| VERSION: 02    | DATE: 15/03/2023                              |  |