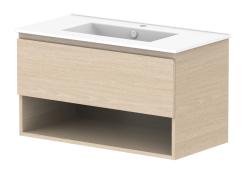

| PRODUCT:       | GLACIER SHELF SLIM 900 WALL HUNG CENTRE BASIN |  |
|----------------|-----------------------------------------------|--|
| CODE:          | LITE: GLLFSS0900WHCCE PRO: GLPFSS0900WHCCE    |  |
| MOUNTING:      | WALL HUNG                                     |  |
| SIZE:          | 915W X 465D X 516H                            |  |
| CONFIGURATION: | OPEN SHELF, ALL DRAWER                        |  |
| VERSION: 02    | DATE: 15/03/2023                              |  |