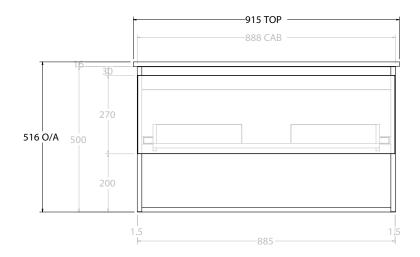

| PRODUCT:       | GLACIER SHELF SLIM 900 WALL HUNG CENTRE BASIN |  |
|----------------|-----------------------------------------------|--|
| CODE:          | LITE: GLLFSS0900WHCCE PRO: GLPFSS0900WHCCE    |  |
| MOUNTING:      | WALL HUNG                                     |  |
| SIZE:          | 915W X 465D X 516H                            |  |
| CONFIGURATION: | OPEN SHELF, ALL DRAWER                        |  |
| VERSION: 02    | DATE: 15/03/2023                              |  |