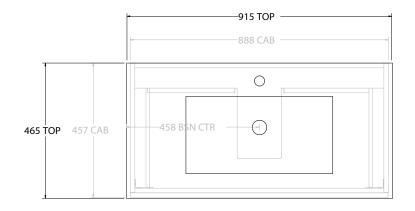

| PRODUCT:       | GLACIER SHELF SLIM 900 WALL HUNG CENTRE BASIN |  |
|----------------|-----------------------------------------------|--|
| CODE:          | LITE: GLLFSS0900WHCCE PRO: GLPFSS0900WHCCE    |  |
| MOUNTING:      | WALL HUNG                                     |  |
| SIZE:          | 915W X 465D X 516H                            |  |
| CONFIGURATION: | OPEN SHELF, ALL DRAWER                        |  |
| VERSION: 02    | DATE: 15/03/2023                              |  |

| 1 [ |                 |                     |  |
|-----|-----------------|---------------------|--|
| Ш   | TOP:            | CERAMIC GLACIER 900 |  |
|     | BASIN POSITION: | CENTRE BASIN        |  |
| 1 [ |                 |                     |  |
| 11  |                 |                     |  |
| 11  |                 |                     |  |
| 4   |                 |                     |  |