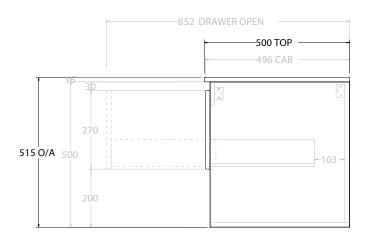

| PRODUCT:       | GLACIER SHELF SLIM 900 WALL HUNG OFFSET BASIN |
|----------------|-----------------------------------------------|
| CODE:          | LITE: GLLFSS0900WHLCM* PRO: GLPFSS0900WHLCM*  |
| MOUNTING:      | WALL HUNG                                     |
| SIZE:          | 900W X 500D X 515H                            |
| CONFIGURATION: | OPEN SHELF, ALL DRAWER                        |
| VERSION: 01    | DATE: 09/06/22                                |

NOTES:

ALL DIMENSIONS ARE NOMINAL AND SUBJECT TO CHANGE.

DO NOT DRILL OR ROUGH IN UNTIL YOU HAVE RECEIVED AND MEASURED YOUR PRODUCT.

ALL DIMENSIONS ARE IN MILLIMETRES.

DO NOT MEASURE FROM DRAWING.

\*LEFT HAND OFFSET PICTURED, RIGHT HAND OFFSET IS MIRRORED (REPLACE CODE SUFFIX L, WITH R)