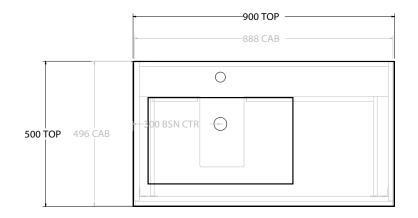

| PRODUCT:       | GLACIER SHELF SLIM 900 WALL HUNG OFFSET BASIN |
|----------------|-----------------------------------------------|
| CODE:          | LITE: GLLFSS0900WHLCM* PRO: GLPFSS0900WHLCM*  |
| MOUNTING:      | WALL HUNG                                     |
| SIZE:          | 900W X 500D X 515H                            |
| CONFIGURATION: | OPEN SHELF, ALL DRAWER                        |
| VERSION: 01    | DATE: 09/06/22                                |

|   | TOP:            | CAST MARBLE LAURETTA | 7 [ |
|---|-----------------|----------------------|-----|
|   | BASIN POSITION: | OFFSET BASIN         |     |
|   |                 |                      | 71  |
|   |                 |                      | Ш   |
| 1 |                 |                      | Ш   |
|   |                 |                      |     |

NOTES:

ALL DIMENSIONS ARE NOMINAL AND SUBJECT TO CHANGE.

DO NOT DRILL OR ROUGH IN UNTIL YOU HAVE RECEIVED AND MEASURED YOUR PRODUCT.

ALL DIMENSIONS ARE IN MILLIMETRES.

DO NOT MEASURE FROM DRAWING.

\*LEFT HAND OFFSET PICTURED, RIGHT HAND OFFSET IS MIRRORED (REPLACE CODE SUFFIX L, WITH R)