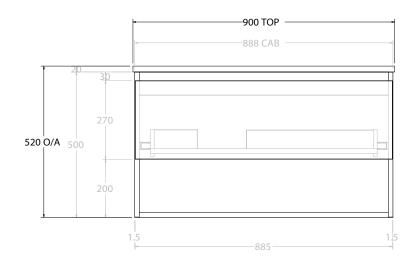

| PRODUCT:       | GLACIER SHELF SLIM 900 WALL HUNG OFFSET BASIN |
|----------------|-----------------------------------------------|
| CODE:          | LITE: GLLFSS0900WHLCM* PRO: GLPFSS0900WHLCM*  |
| MOUNTING:      | WALL HUNG                                     |
| SIZE:          | 900W X 500D X 515H                            |
| CONFIGURATION: | OPEN SHELF, ALL DRAWER                        |
| VERSION: 01    | DATE: 09/06/22                                |

NOTES:

ALL DIMENSIONS ARE NOMINAL AND SUBJECT TO CHANGE.

DO NOT DRILL OR ROUGH IN UNTIL YOU HAVE RECEIVED AND MEASURED YOUR PRODUCT.

ALL DIMENSIONS ARE IN MILLIMETRES.

DO NOT MEASURE FROM DRAWING.

\*LEFT HAND OFFSET PICTURED, RIGHT HAND OFFSET IS MIRRORED (REPLACE CODE SUFFIX L, WITH R)