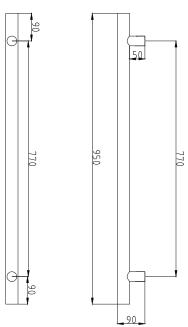

| transformer that are supplied with the rail.                                                                                                                                                                                                                         |                                    |      | <b>Y</b>  | 90_               |
|----------------------------------------------------------------------------------------------------------------------------------------------------------------------------------------------------------------------------------------------------------------------|------------------------------------|------|-----------|-------------------|
| FEATURES                                                                                                                                                                                                                                                             | CODE                               | WATT | SIZE (MM) | FINISH            |
| <ul> <li>Vertical round bar / 12V</li> <li>Can be used as heated and non-heated</li> <li>Distance from the wall: 90 mm</li> </ul>                                                                                                                                    | VTR-950                            | 25W  | 40x950    | Polished          |
|                                                                                                                                                                                                                                                                      | BRU-VTR-950                        | 25W  | 40x950    | Brushed Satin     |
|                                                                                                                                                                                                                                                                      | BLK-VTR-950                        | 30W  | 40x950    | Matt Black        |
|                                                                                                                                                                                                                                                                      | GMG-VTR-950                        | 25W  | 40x950    | Gun Metal Grey    |
| Width between fixing holes: 770mm  Please note: Due to manufacturing constraints beyond our control, our coloured towel rails may have minor colour variances in different batches, so may be slightly different to the images and colour samples you may have seen. | GLD-VTR-950                        | 25W  | 40x950    | Brushed Gold      |
|                                                                                                                                                                                                                                                                      | BN-VTR-950                         | 25W  | 40x950    | Brushed Nickel    |
|                                                                                                                                                                                                                                                                      | LG-VTR-950                         | 25W  | 40x950    | Light Gold        |
|                                                                                                                                                                                                                                                                      | CH-VTR-950                         | 25W  | 40x950    | Champagne         |
|                                                                                                                                                                                                                                                                      | ORB-VTR-950                        | 25W  | 40x950    | Oil Rubbed Bronze |
|                                                                                                                                                                                                                                                                      | OPTIONAL HOOKS ARE SOLD SEPERATELY |      |           |                   |
|                                                                                                                                                                                                                                                                      | VTR-HOOK                           |      | 15x110    | Polished          |
|                                                                                                                                                                                                                                                                      | BRU-VTR-HOOK                       |      | 15x110    | Brushed Satin     |
|                                                                                                                                                                                                                                                                      | BLK-VTR-HOOK                       |      | 15x110    | Matt Black        |
|                                                                                                                                                                                                                                                                      |                                    |      |           |                   |