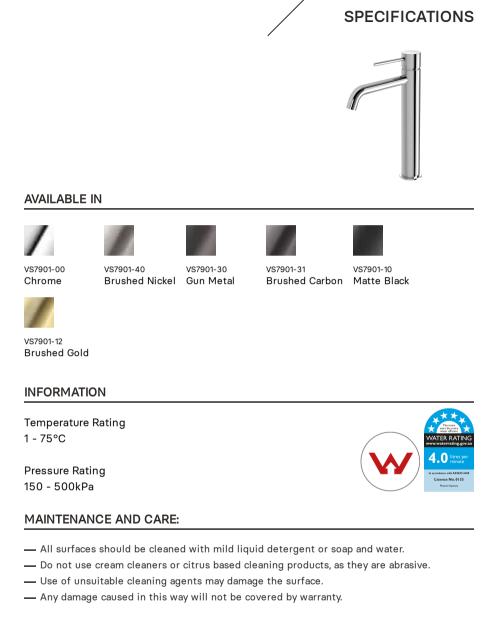

## VIVID SLIMLINE

**PHOENIX** 

VIVID SLIMLINE VESSEL MIXER CURVED OUTLET

Please visit https://www.phoenixtapware.com.au/warranty to view the full warranty

While we aim to ensure the specifications shown are correct at time of printing, Phoenix Tapware reserves the right to make modifications without prior notice. Always use the physical product measurements for mark-ups and roughing-in as the line drawing shown may differ from the actual product over time. All measurements are shown in millimetres. Colours may vary from image shown.