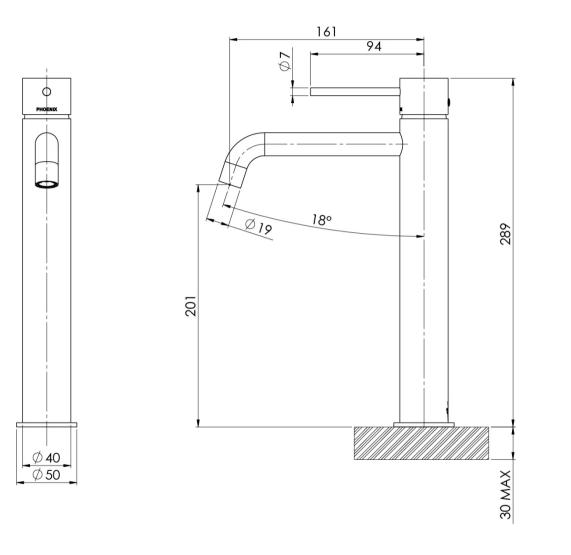

## VIVID SLIMLINE

**PHOENIX** 

VIVID SLIMLINE VESSEL MIXER CURVED OUTLET

Please visit https://www.phoenixtapware.com.au/warranty to view the full warranty

While we aim to ensure the specifications shown are correct at time of printing, Phoenix Tapware reserves the right to make modifications without prior notice. Always use the physical product measurements for mark-ups and roughing-in as the line drawing shown may differ from the actual product over time. All measurements are shown in millimetres. Colours may vary from image shown.