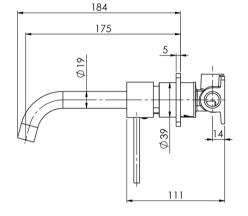

Please visit https://www.phoenixtapware.com.au/warranty to view the full warranty

While we aim to ensure the specifications shown are correct at time of printing, Phoenix Tapware reserves the right to make modifications without prior notice. Always use the physical product measurements for mark-ups and roughing-in as the line drawing shown may differ from the actual product over time. All measurements are shown in millimetres. Colours may vary from image shown.