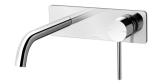

# **VIVID SLIMLINE**

## VIVID SLIMLINE WALL BASIN MIXER SET 180MM CURVED





### **AVAILABLE IN**



**Temperature Rating** 1 - 75°C

VS785-12 Brushed Gold

# INFORMATION

150 - 500kPa

Pressure Rating

### MAINTENANCE AND CARE:

- All surfaces should be cleaned with mild liquid detergent or soap and water.

- Do not use cream cleaners or citrus based cleaning products, as they are abrasive.
- Use of unsuitable cleaning agents may damage the surface.
- Any damage caused in this way will not be covered by warranty.

Please visit https://www.phoenixtapware.com.au/warranty to view the full warranty

While we aim to ensure the specifications shown are correct at time of printing, Phoenix Tapware reserves the right to make modifications without prior notice. Always use the physical product measurements for mark-ups and roughing-in as the line drawing shown may differ