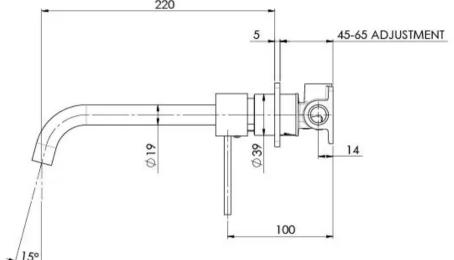

Please visit https://www.phoenixtapware.com.au/warranty to view the full warranty

While we aim to ensure the specifications shown are correct at time of printing, Phoenix Tapware reserves the right to make modifications without prior notice. Always use the physical product measurements for mark-ups and roughing-in as the line drawing shown may differ from the actual product over time. All measurements are shown in millimetres. Colours may vary from image shown.