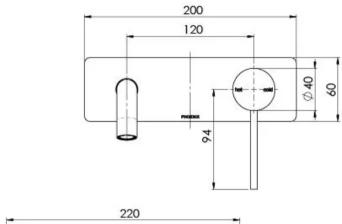

Please visit https://www.phoenixtapware.com.au/warranty to view the full warranty

While we aim to ensure the specifications shown are correct at time of printing, Phoenix Tapware reserves the right to make modifications without prior notice. Always use the physical product measurements for mark-ups and roughing-in as the line drawing shown may differ from the actual product over time. All measurements are shown in millimetres. Colours may vary from image shown.