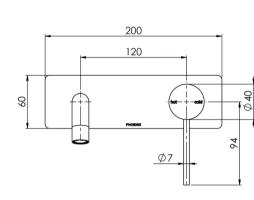

### VIVID SLIMLINE WALL BATH MIXER SET 180MM CURVED

SPECIFICATIONS

VS783 CHR V Chrome E

VS783 BN VS783 GM Brushed Nickel Gun Metal

VS783-31 VS783 MB Brushed Carbon Matte Black

VS783-12 Brushed Gold

#### INFORMATION

Temperature Rating 1 - 75°C

Pressure Rating 150 - 500kPa

Please visit https://www.phoenixtapware.com.au/warranty to view the full warranty

While we aim to ensure the specifications shown are correct at time of printing, Phoenix Tapware reserves the right to make modifications without prior notice. Always use the physical product measurements for mark-ups and roughing-in as the line drawing shown may differ from the actual product over time. All measurements are shown in millimetres. Colours may vary from image shown.