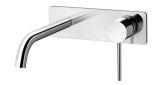

### VIVID SLIMLINE WALL BATH MIXER SET 180MM CURVED

SPECIFICATIONS

VS783 CHR V Chrome E

VS783 BN VS783 GM Brushed Nickel Gun Metal

VS783-31 VS783 MB Brushed Carbon Matte Black

VS783-12 Brushed Gold