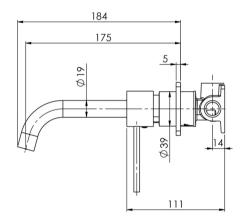

### VIVID SLIMLINE WALL BATH MIXER SET 180MM CURVED

SPECIFICATIONS

VS783 CHR V Chrome E

VS783 BN VS783 GM Brushed Nickel Gun Metal

VS783-31 VS783 MB Brushed Carbon Matte Black

VS783-12 Brushed Gold

#### INFORMATION

Temperature Rating 1 - 75°C

Pressure Rating 150 - 500kPa

Please visit https://www.phoenixtapware.com.au/warranty to view the full warranty

While we aim to ensure the specifications shown are correct at time of printing, Phoenix Tapware reserves the right to make modifications without prior notice. Always use the physical product measurements for mark-ups and roughing-in as the line drawing shown may differ from the actual product over time. All measurements are shown in millimetres. Colours may vary from image shown.