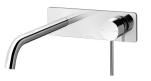

# **VIVID SLIMLINE**

# VIVID SLIMLINE WALL BASIN MIXER SET 230MM CURVED







### **AVAILABLE IN**











VS7830-00 Chrome

VS7830-40 VS7830-30 Brushed Nickel Gun Metal

Brushed Carbon Matte Black



VS7830-12 Brushed Gold

## **INFORMATION**

Temperature Rating

1 - 75°C

Pressure Rating 150 - 500kPa





#### MAINTENANCE AND CARE:

- All surfaces should be cleaned with mild liquid detergent or soap and water.
- Do not use cream cleaners or citrus based cleaning products, as they are abrasive.
- Use of unsuitable cleaning agents may damage the surface.
- Any damage caused in this way will not be covered by warranty.

Please visit https://www.phoenixtapware.com.au/warranty to view the full warranty



While we aim to ensure the specifications shown are correct at time of printing, Phoenix Tapware reserves the right to make modifications without prior notice.