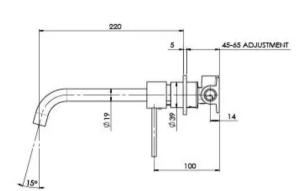

# VIVID SLIMLINE WALL BASIN MIXER SET 230MM CURVED

## **INFORMATION**

Temperature Rating

1 - 75°C

Pressure Rating 150 - 500kPa