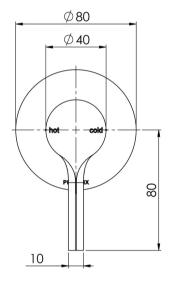

## **VIVID SLIMLINE OVAL**

VIVID SLIMLINE OVAL SHOWER / WALL MIXER









## **AVAILABLE IN**





VV780 CHR Chrome

VV780 MB Matte Black

## INFORMATION

Temperature Rating 1 - 75°C

Pressure Rating 150 - 500kPa





## MAINTENANCE AND CARE:

- All surfaces should be cleaned with mild liquid detergent or soap and water.
- Do not use cream cleaners or citrus based cleaning products, as they are abrasive.
- Use of unsuitable cleaning agents may damage the surface.
- Any damage caused in this way will not be covered by warranty.

Please visit https://www.phoenixtapware.com.au/warranty to view the full warranty



While we aim to ensure the specifications shown are correct at time of printing, Phoenix Tapware reserves the right to make modifications without prior notice. Always use the physical product measurements for mark-ups and roughing-in as the line drawi