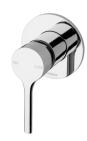

## **VIVID SLIMLINE OVAL**

VIVID SLIMLINE OVAL SHOWER / WALL MIXER

## **AVAILABLE IN**

VV780 CHR Chrome

VV780 MB Matte Black