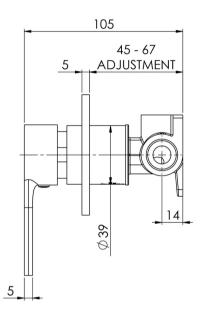

## **VIVID SLIMLINE OVAL**

VIVID SLIMLINE OVAL SHOWER / WALL MIXER









## **AVAILABLE IN**





VV780 CHR Chrome

VV780 MB Matte Black

## INFORMATION

Temperature Rating 1 - 75°C

Pressure Rating 150 - 500kPa





## MAINTENANCE AND CARE:

- All surfaces should be cleaned with mild liquid detergent or soap and water.
- Do not use cream cleaners or citrus based cleaning products, as they are abrasive.
- Use of unsuitable cleaning agents may damage the surface.
- Any damage caused in this way will not be covered by warranty.

Please visit https://www.phoenixtapware.com.au/warranty to view the full warranty



While we aim to ensure the specifications shown are correct at time of printing, Phoenix Tapware reserves the right to make modifications without prior notice. Always use the physical product measurements for mark-ups and roughing-in as the line drawing