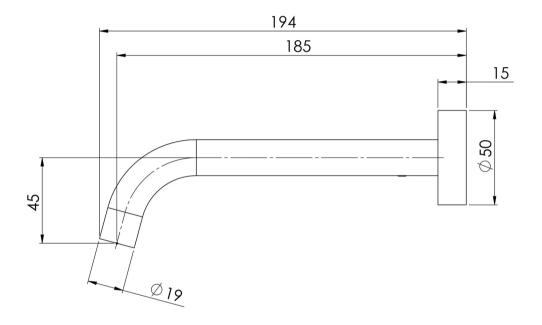

## **VIVID SLIMLINE**

VIVID SLIMLINE WALL BATH OUTLET 180MM CURVED







## **AVAILABLE IN**











VS776 CHR Chrome

VS776 GM Brushed Nickel Gun Metal

Brushed Carbon Matte Black



VS776-12 Brushed Gold

## **INFORMATION**

Temperature Rating

1 - 75°C

Pressure Rating 150 - 500kPa





## MAINTENANCE AND CARE:

- All surfaces should be cleaned with mild liquid detergent or soap and water.
- Do not use cream cleaners or citrus based cleaning products, as they are abrasive.
- Use of unsuitable cleaning agents may damage the surface.
- Any damage caused in this way will not be covered by warranty.

Please visit https://www.phoenixtapware.com.au/warranty to view the full warranty



While we aim to ensure the specifications shown are correct at time of printing, Phoenix Tapware reserves the right to make modifications without prior notice. Always use the p