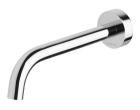

## **VIVID SLIMLINE**

VIVID SLIMLINE WALL BATH OUTLET 180MM CURVED







## **AVAILABLE IN**











VS776 CHR Chrome

VS776 GM Brushed Nickel Gun Metal

Brushed Carbon Matte Black



VS776-12 Brushed Gold

## **INFORMATION**

Temperature Rating

1 - 75°C

Pressure Rating 150 - 500kPa





## MAINTENANCE AND CARE:

- All surfaces should be cleaned with mild liquid detergent or soap and water.
- Do not use cream cleaners or citrus based cleaning products, as they are abrasive.
- Use of unsuitable cleaning agents may damage the surface.
- Any damage caused in this way will not be covered by warranty.

Please visit https://www.phoenixtapware.com.au/warranty to view the full warranty



While we aim to ensure the specifications shown are correct at time of printing, Phoenix Tapware reserves the right to make modifications without prior notice. Always use the